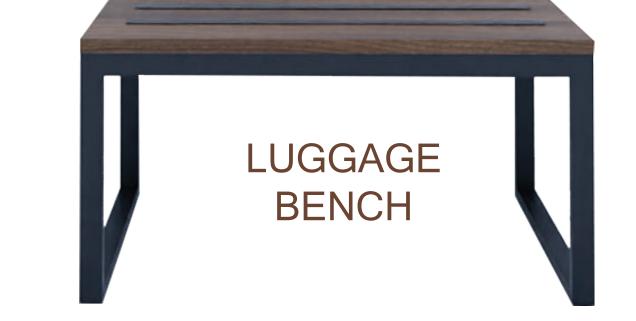

### PRODUCT LIST

- 01) HEAD BOARD
- 02) WALL GUARD
- 03 FLOATING CUBBY
  OR
  FLOATING CUBBY NIGHT STAND
- 04) MEDIA PANEL
- 05) MICRO FRIDGE COMBO
  OR
  2 CHEST DRAWER WITH OPEN SHELF
- 06) LUGGAGE BENCH
- 07) DESK

KING COMBO WITH FLOATING CUBBY

QUEEN COMBO WITH FLOATING CUBBY

MICRO FRIDGE COMBO

DESK

**KITCHEN TYPE 1**48"W x 22"D x 34"H

**KITCHEN TYPE 2** 60"W x 24"D x 34"H

**KITCHEN TYPE 3**72"W x 24"D x 34"/36"H