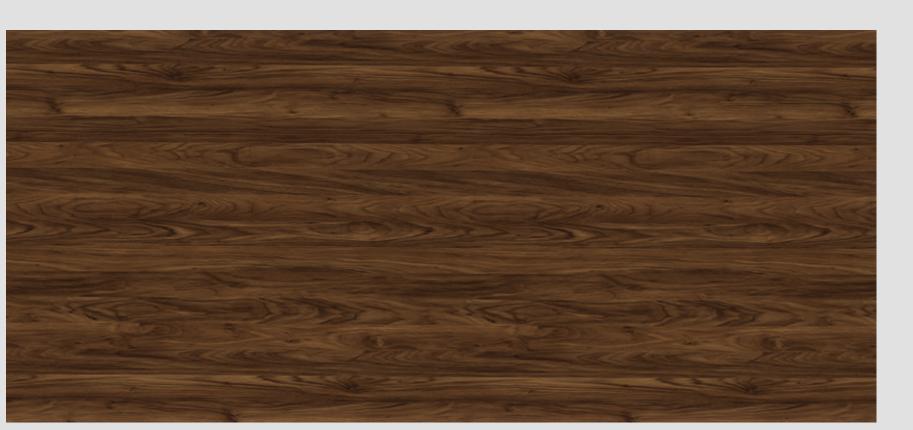

## 11 SPC FLOORING

- ► REDUCE THE RISK OF EXPANSION AND/OR CONTRACTION
- ► ASSOCIATED WITH TEMPERATURE CHANGES.
- ▶ VERSATILE.
- ► HIGH RESISTANCE TO SHOCKS AND IMPACTS. INSULATION/SOUNDPROOFING CAPABILITIES.
- ► EASY TO INSTALL.