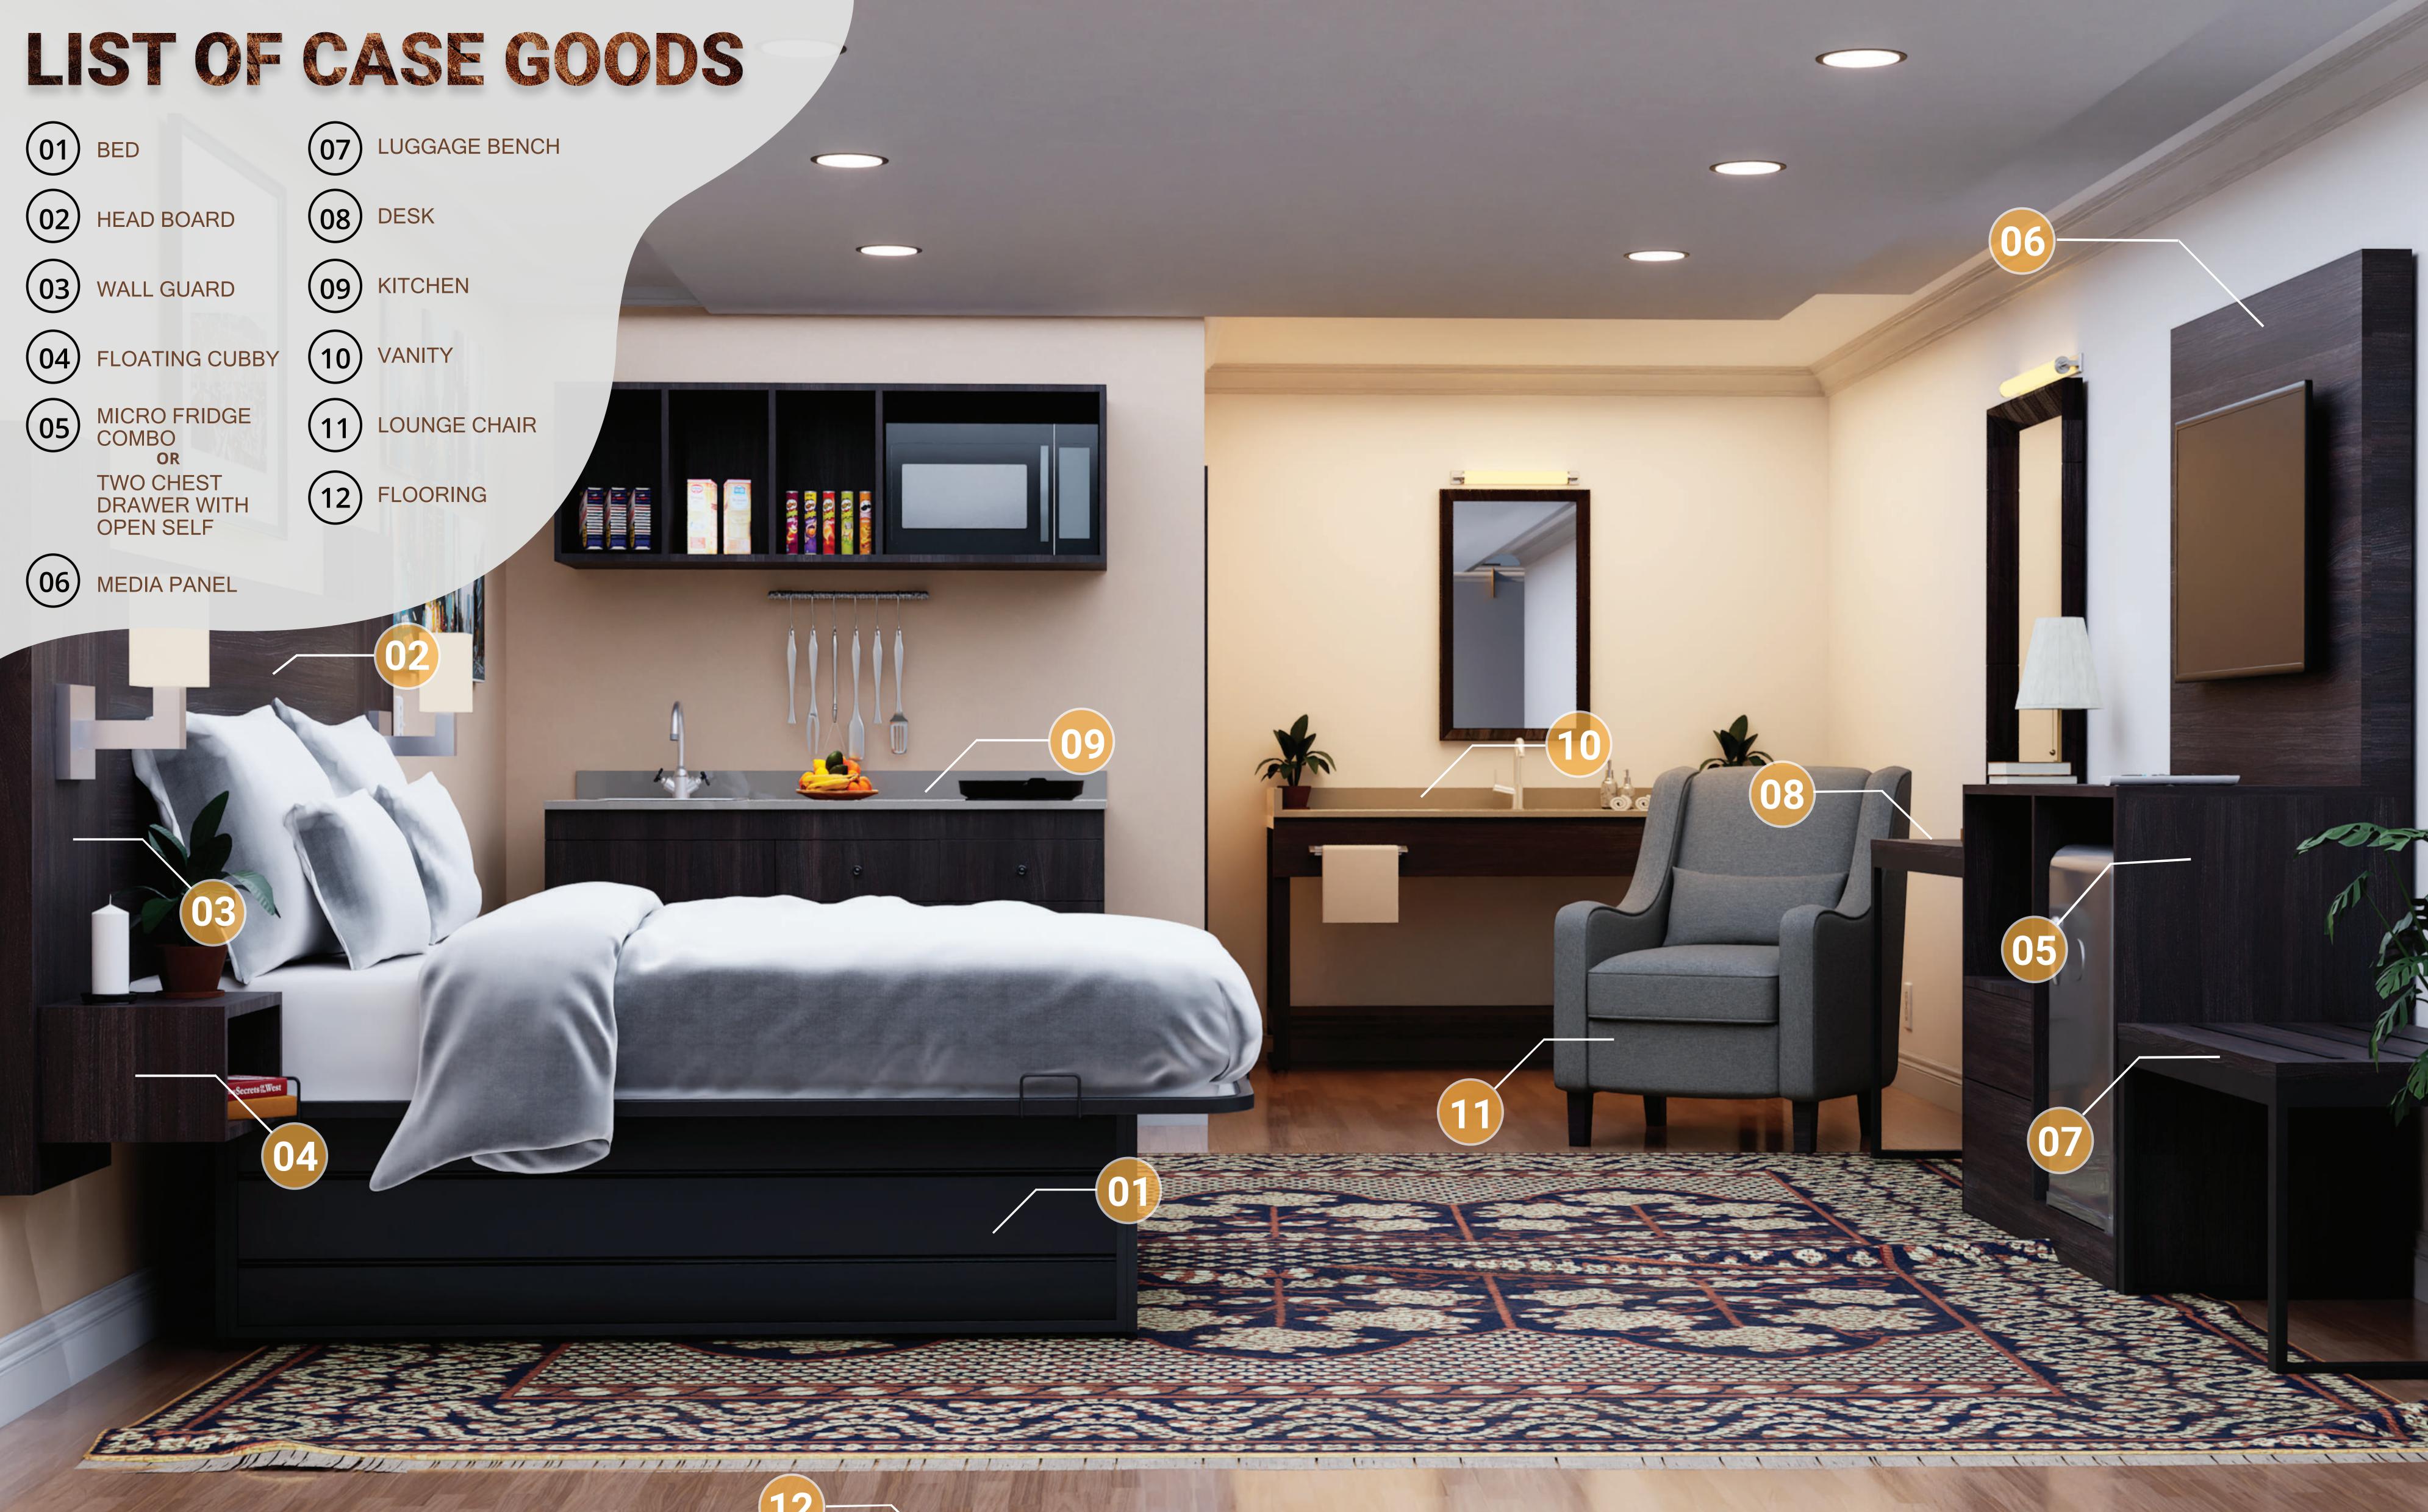

### PRODUCT LIST

- 01) HEAD BOARD
- 02) WALL GUARD
- 03 FLOATING CUBBY
  OR
  FLOATING CUBBY NIGHT STAND
- 04) MEDIA PANEL
- 05) MICRO FRIDGE COMBO
  OR
  2 CHEST DRAWER WITH OPEN SHELF
- 06) LUGGAGE BENCH
- 07) DESK

KING COMBO WITH FLOATING CUBBY

QUEEN COMBO WITH FLOATING CUBBY

MICRO FRIDGE COMBO

DESK

**KITCHEN TYPE 1**48"W x 22"D x 34"H

**KITCHEN TYPE 2** 60"W x 24"D x 34"H

**KITCHEN TYPE 3**72"W x 24"D x 34"/36"H