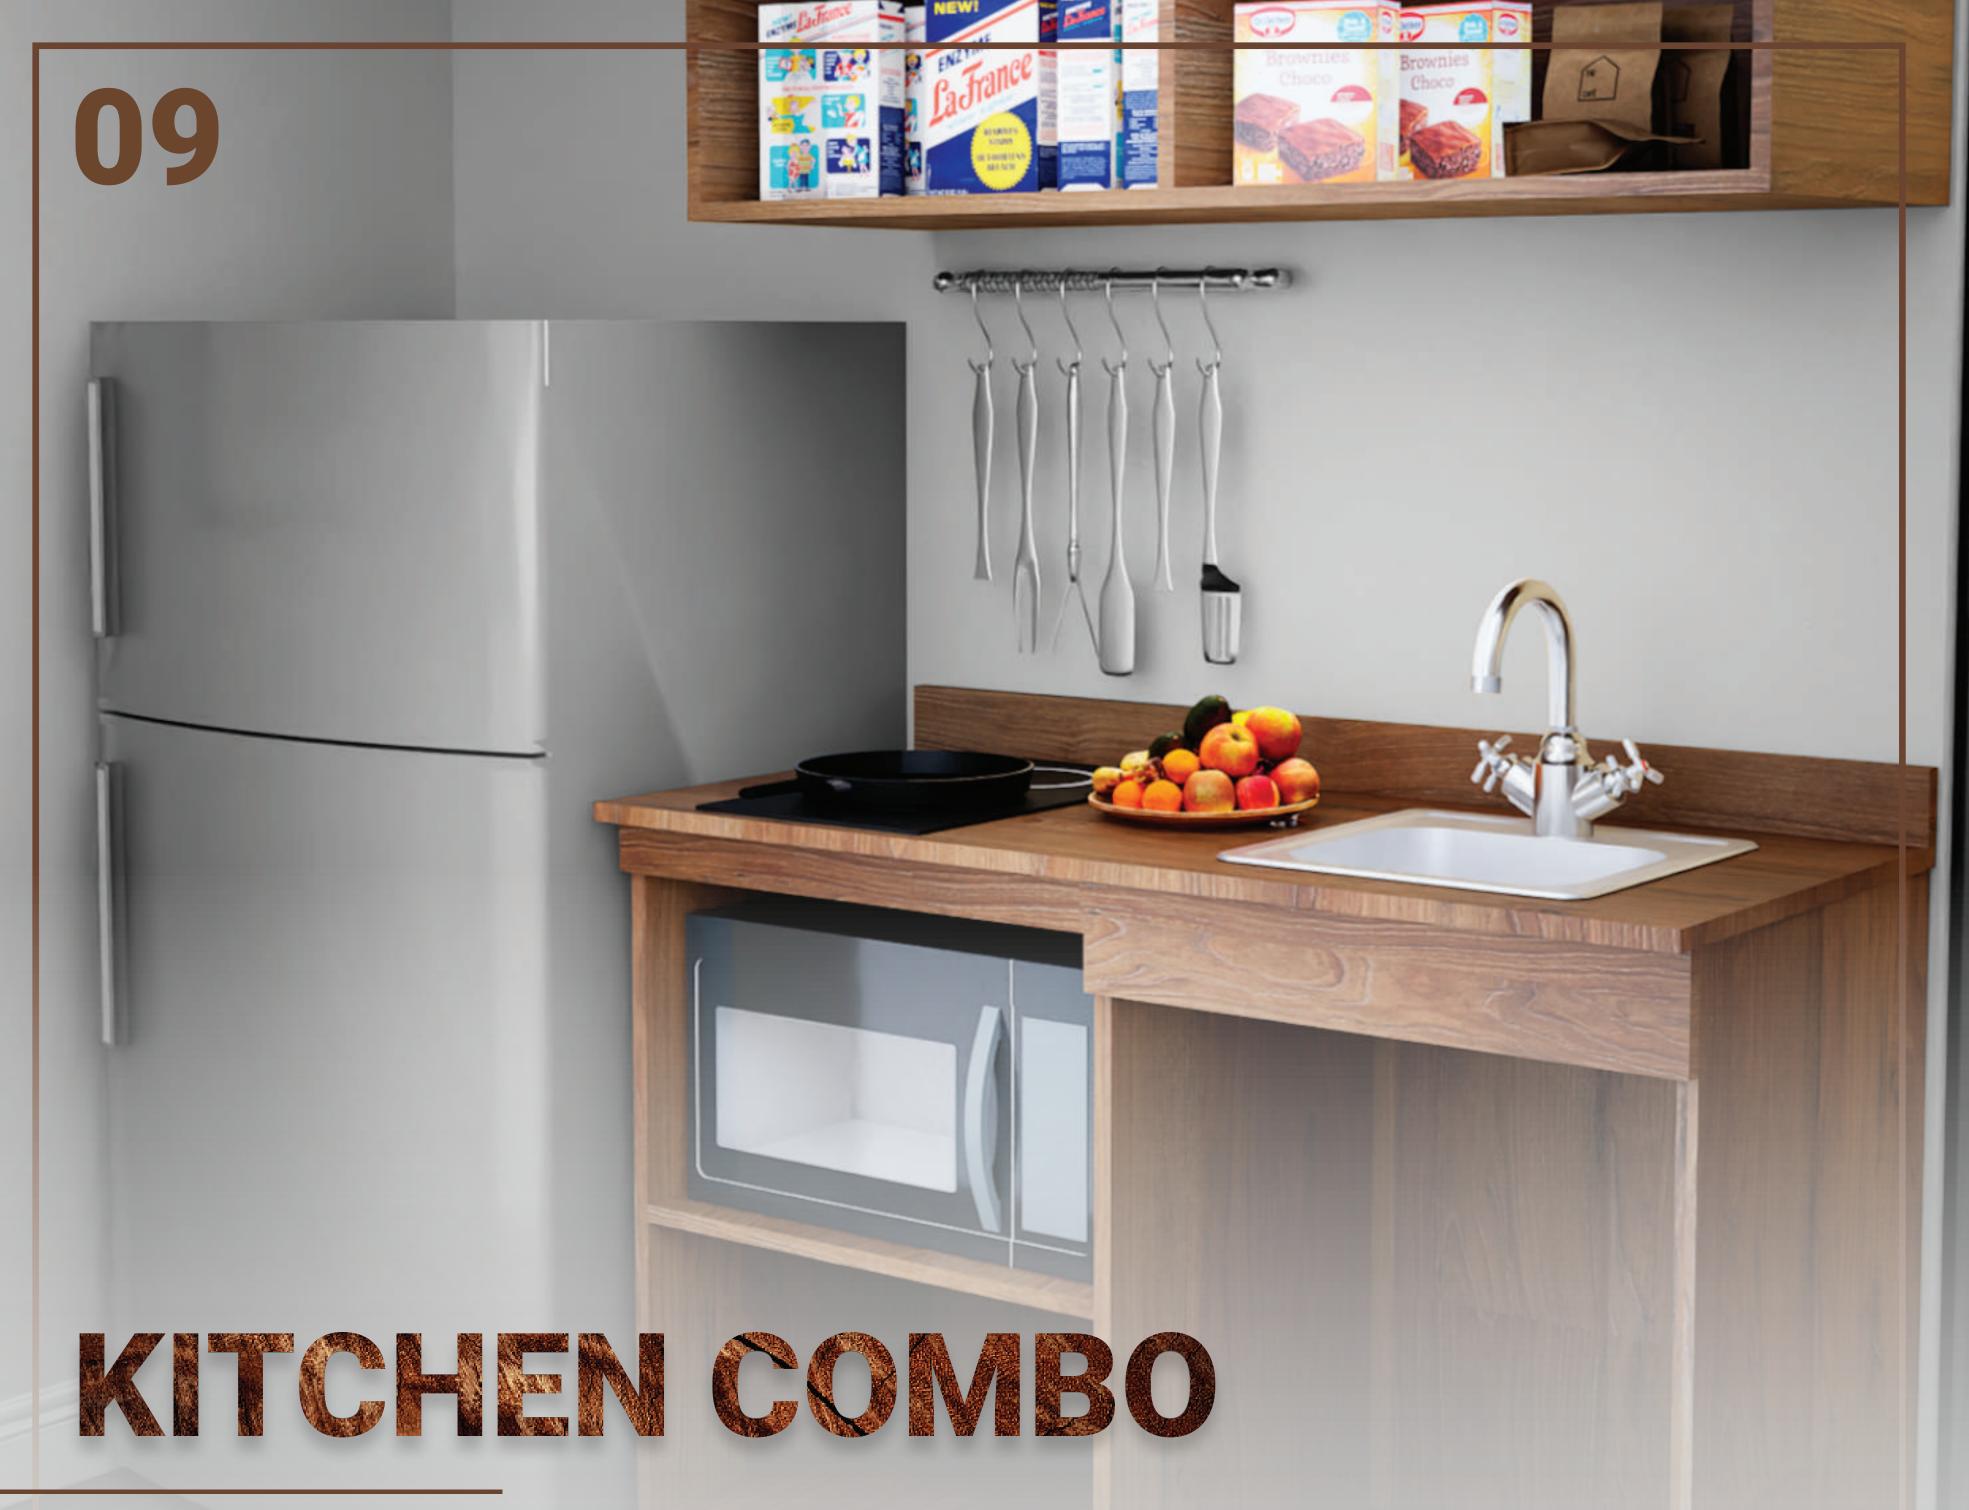

KING COMBO WITH FLOATING CUBBY

QUEEN COMBO WITH FLOATING CUBBY

MICRO FRIDGE COMBO

DESK

**KITCHEN TYPE 1**48"W x 22"D x 34"H

**KITCHEN TYPE 2** 60"W x 24"D x 34"H

**KITCHEN TYPE 3**72"W x 24"D x 34"/36"H

#### KITCHEN FEATURES

- WITH QUARTZ STONE
- SS SINK WITH FAUCET

**2023 © ENDLOS** 

- WITH TWO BURNER ELECTRIC STOVE
- AVAILABLE IN 'SUBURBAN' TYPE (ALL SIZES)

**VANITY SIZES**48"/60"/67"W x 22"D x 34"H