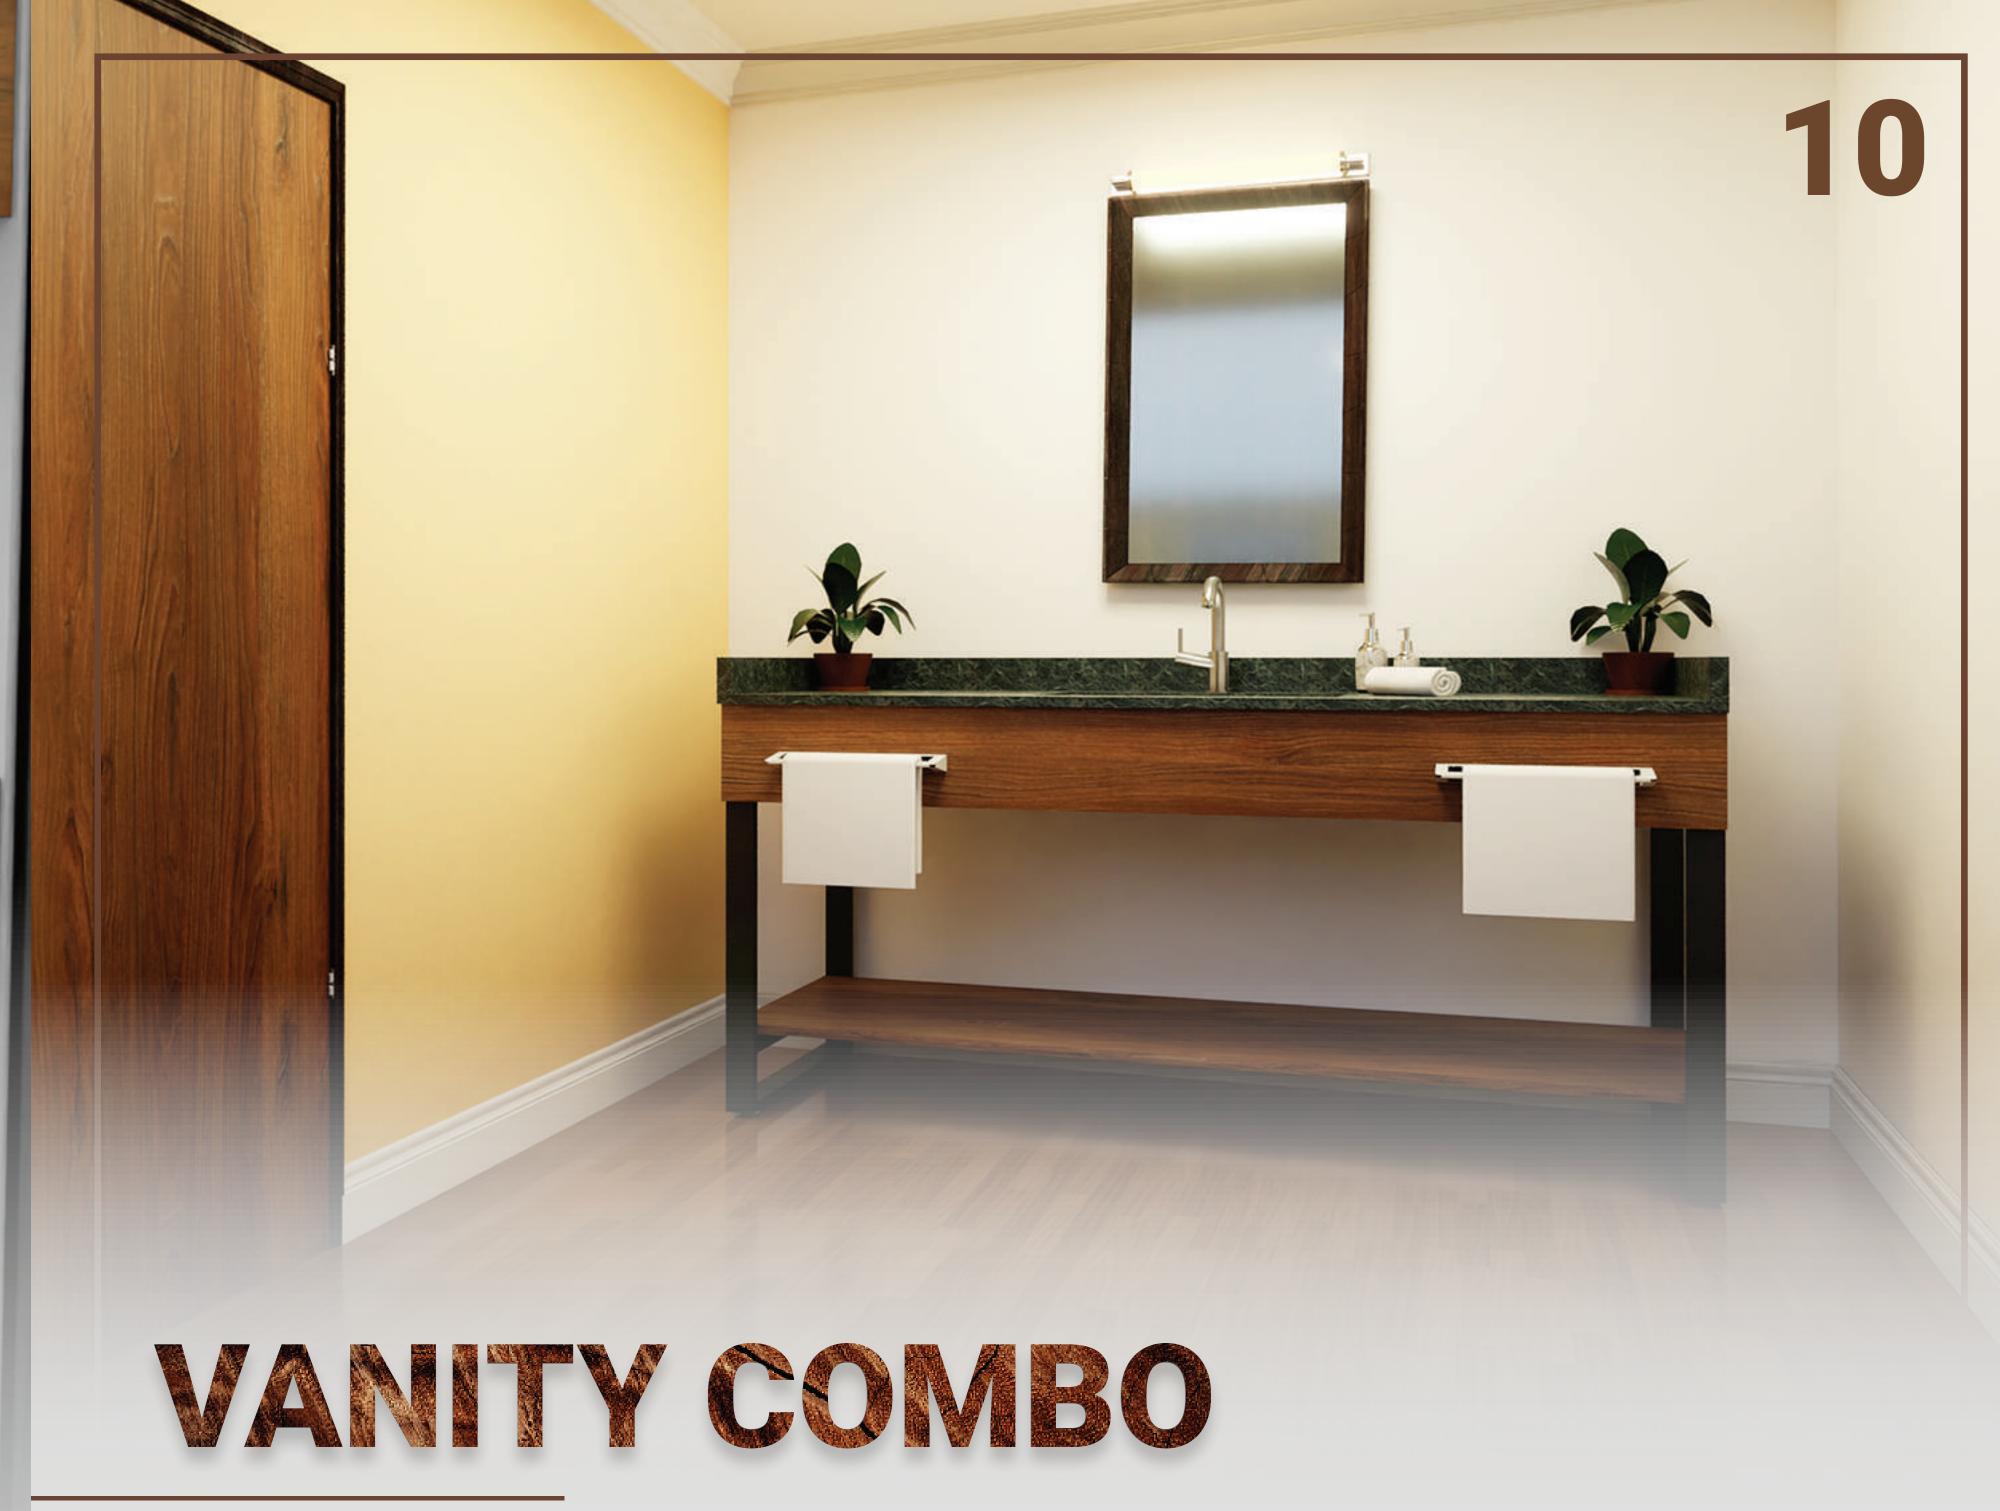

#### KITCHEN FEATURES

- WITH QUARTZ STONE
- SS SINK WITH FAUCET

**2023 © ENDLOS** 

- WITH TWO BURNER ELECTRIC STOVE
- AVAILABLE IN 'SUBURBAN' TYPE (ALL SIZES)

**VANITY SIZES**48"/60"/67"W x 22"D x 34"H

#### **VANITY FEATURES**

- FAUCET
- METAL FRAME
- QUARTZ STONE
- TOWEL HANGER
- UNDER THE COUNTER CERAMIC BASIN
- COUNTER TOP BASIN

2023 © ENDLOS