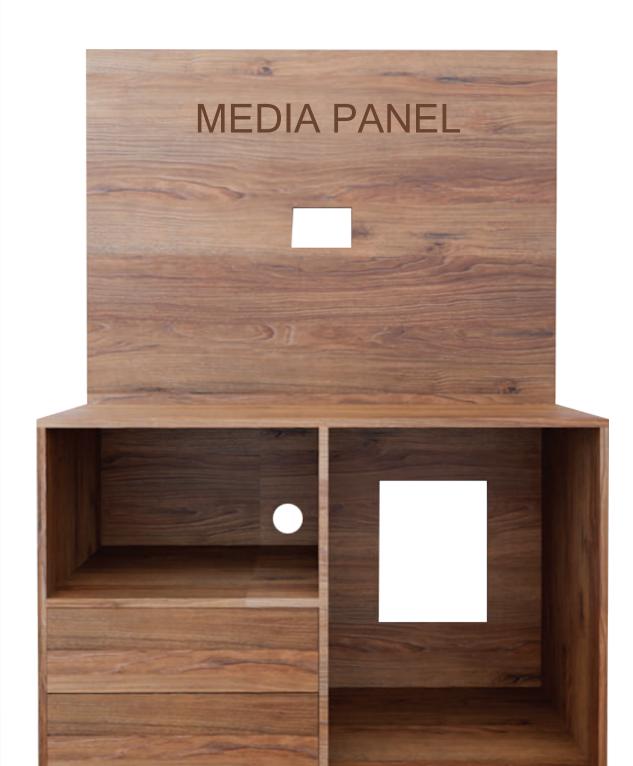

### PRODUCT LIST

- 01) HEAD BOARD
- 02) WALL GUARD
- 03 FLOATING CUBBY
  OR
  FLOATING CUBBY NIGHT STAND
- 04) MEDIA PANEL
- 05) MICRO FRIDGE COMBO
  OR
  2 CHEST DRAWER WITH OPEN SHELF
- 06) LUGGAGE BENCH
- 07) DESK