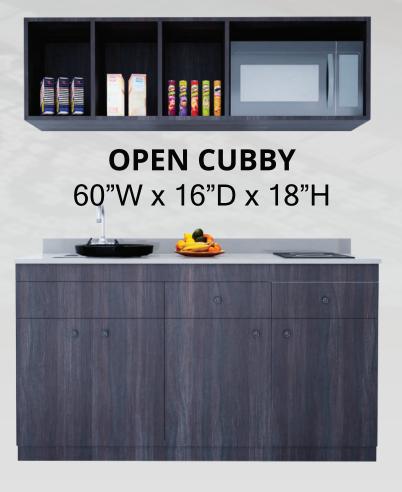

### PRODUCT LIST

- 01) HEAD BOARD
- 02) WALL GUARD
- 03 FLOATING CUBBY
  OR
  FLOATING CUBBY NIGHT STAND
- 04) MEDIA PANEL
- 05) MICRO FRIDGE COMBO
  OR
  2 CHEST DRAWER WITH OPEN SHELF
- 06) LUGGAGE BENCH
- 07) DESK

KING COMBO WITH FLOATING CUBBY

QUEEN COMBO WITH FLOATING CUBBY

MICRO FRIDGE COMBO

DESK

**KITCHEN TYPE 1**48"W x 22"D x 34"H

**KITCHEN TYPE 2** 60"W x 24"D x 34"H

**KITCHEN TYPE 3**72"W x 24"D x 34"/36"H