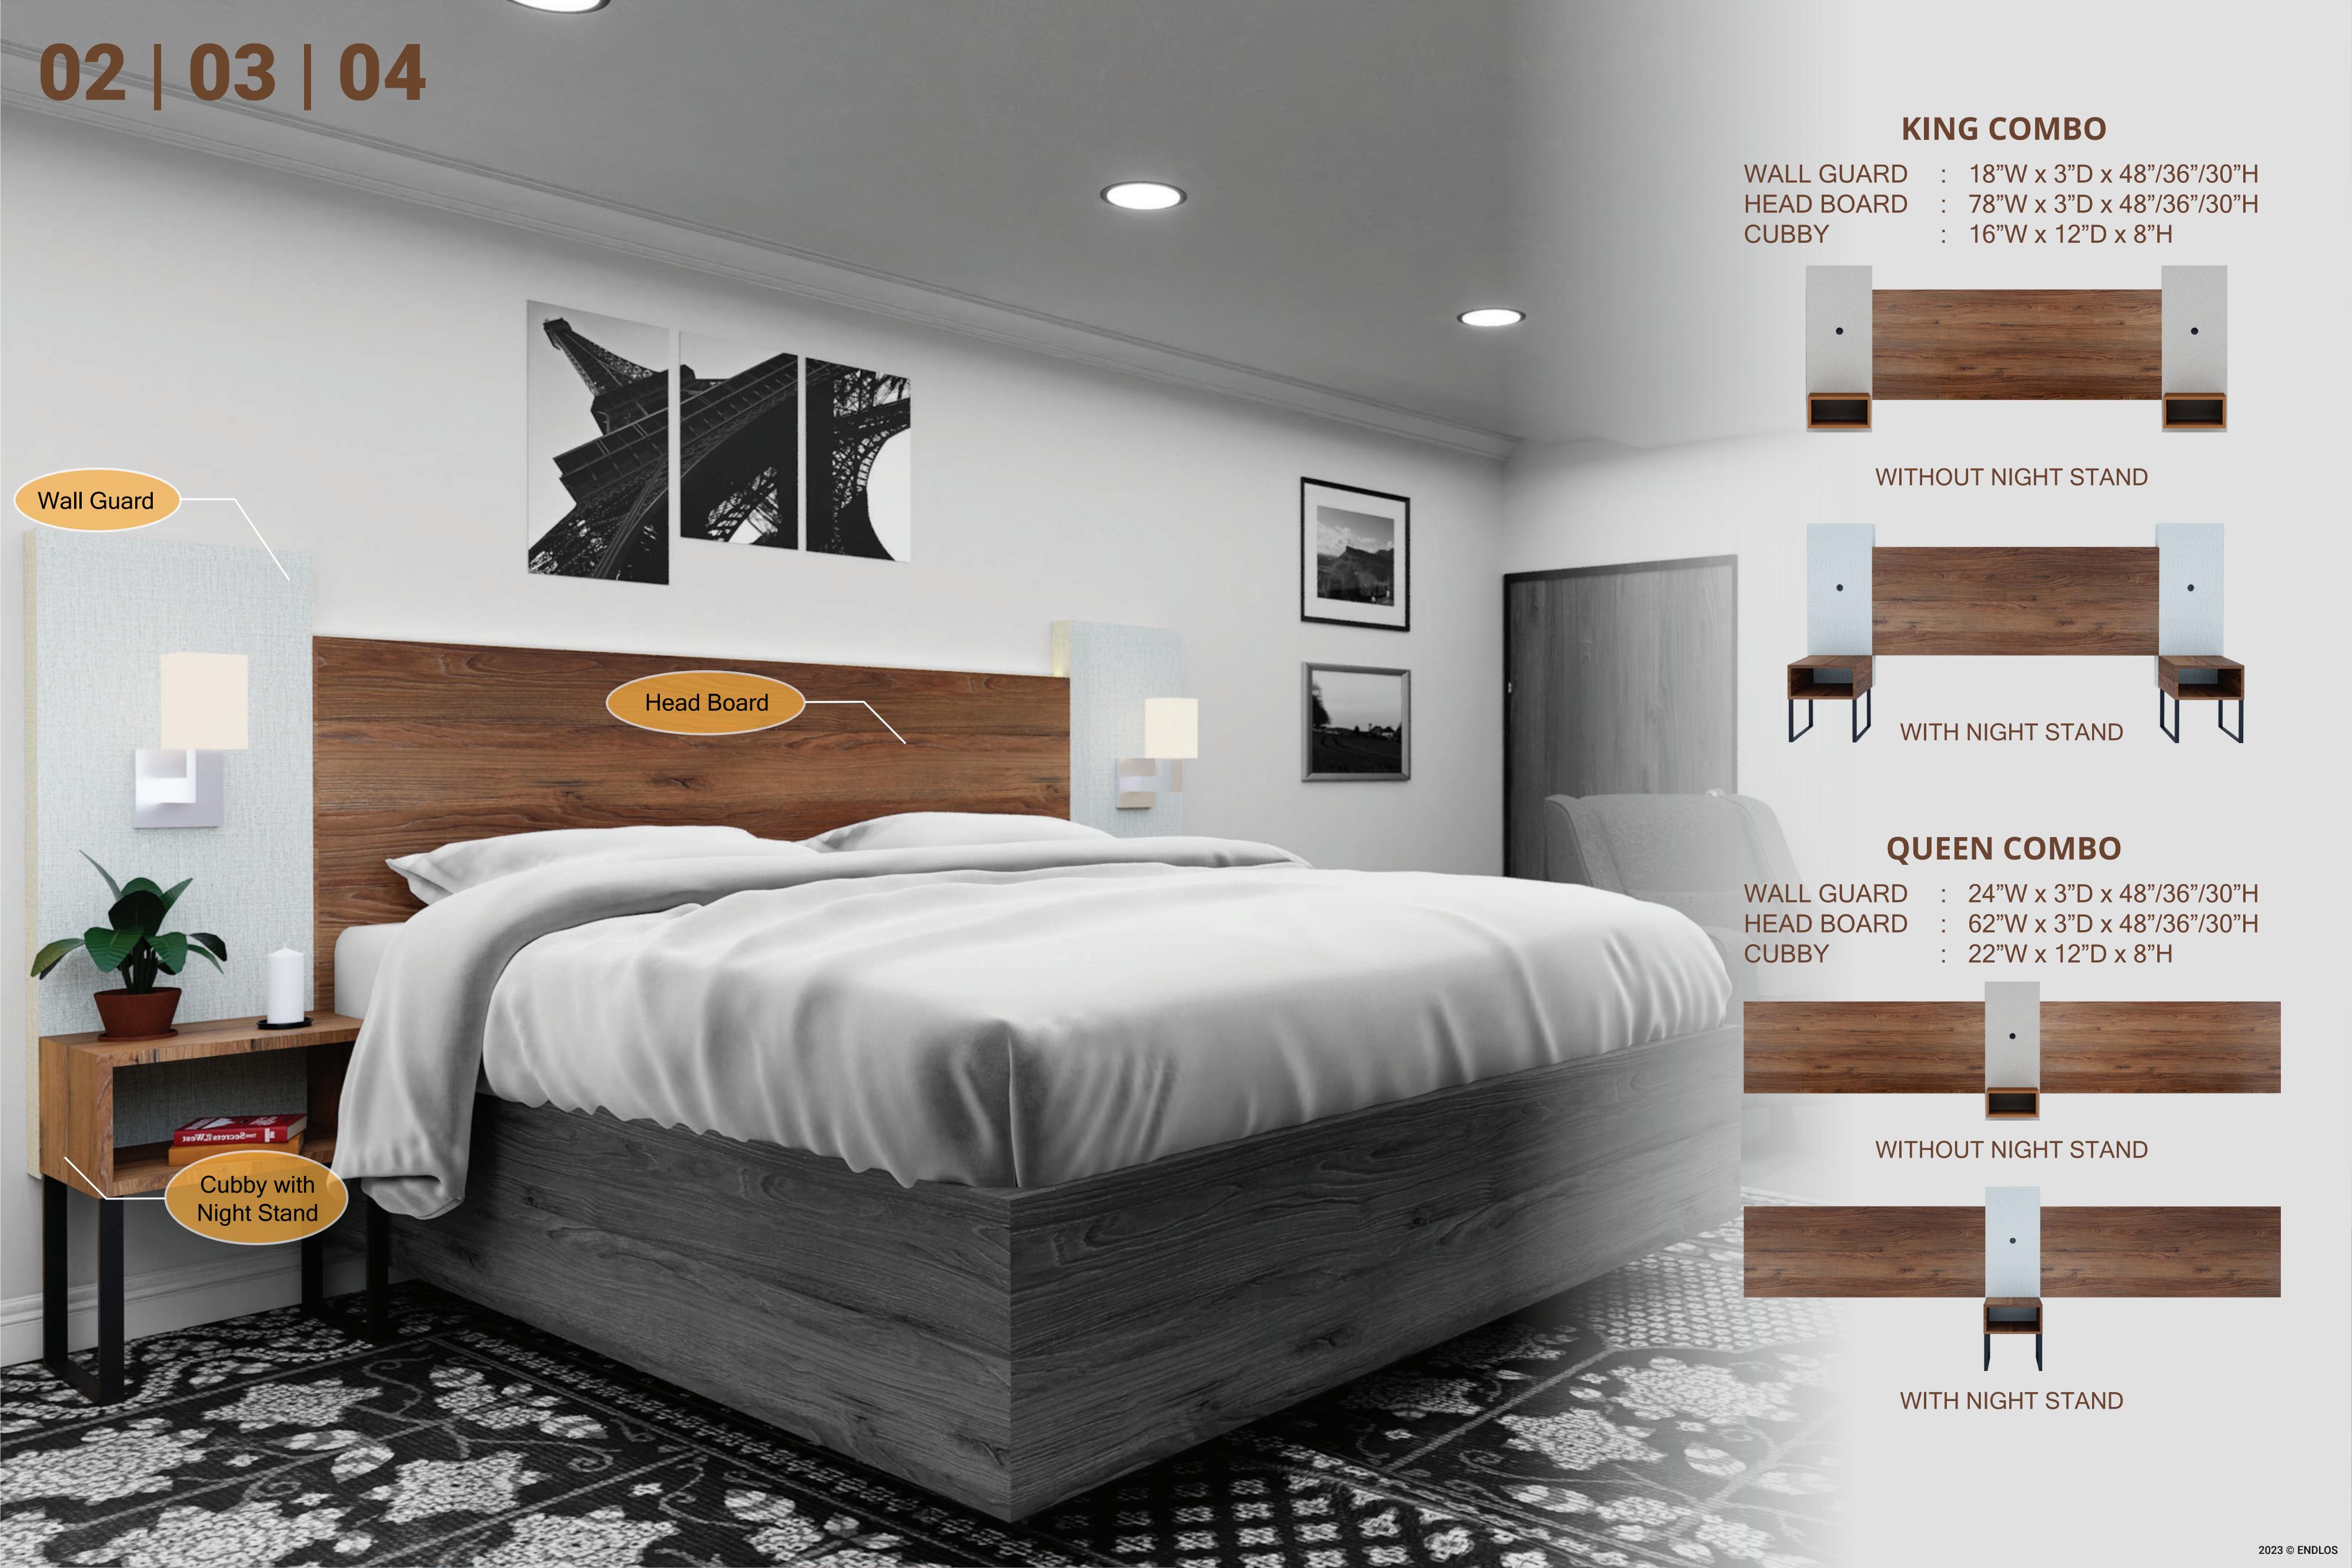

#### KING SIZE

#### **QUEEN SIZE**

XL FULL SIZE

# TECHNICAL SPECIFICATION

\*\*METAL BED ALSO AVAILABLE WITH WOODEN COVERS IN ALL ABOVE MENTIONED SIZES.

### PRODUCT LIST

- 01) HEAD BOARD
- 02) WALL GUARD
- 03 FLOATING CUBBY
  OR
  FLOATING CUBBY NIGHT STAND
- 04) MEDIA PANEL
- 05) MICRO FRIDGE COMBO
  OR
  2 CHEST DRAWER WITH OPEN SHELF
- 06) LUGGAGE BENCH
- 07) DESK