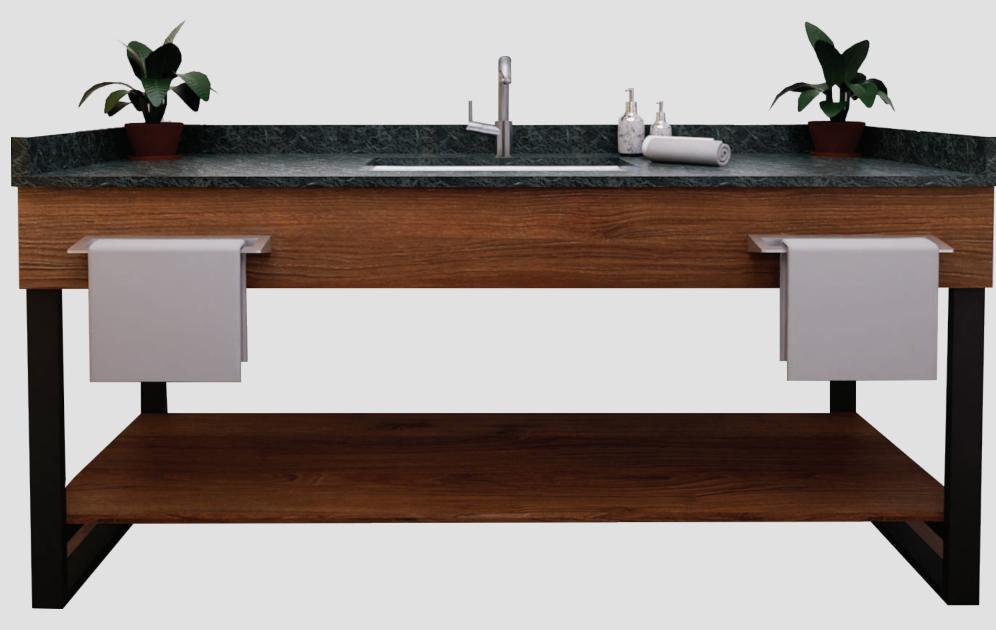

#### **VANITY FEATURES**

- FAUCET
- METAL FRAME
- QUARTZ STONE
- TOWEL HANGER
- UNDER THE COUNTER CERAMIC BASIN
- COUNTER TOP BASIN

2023 © ENDLOS