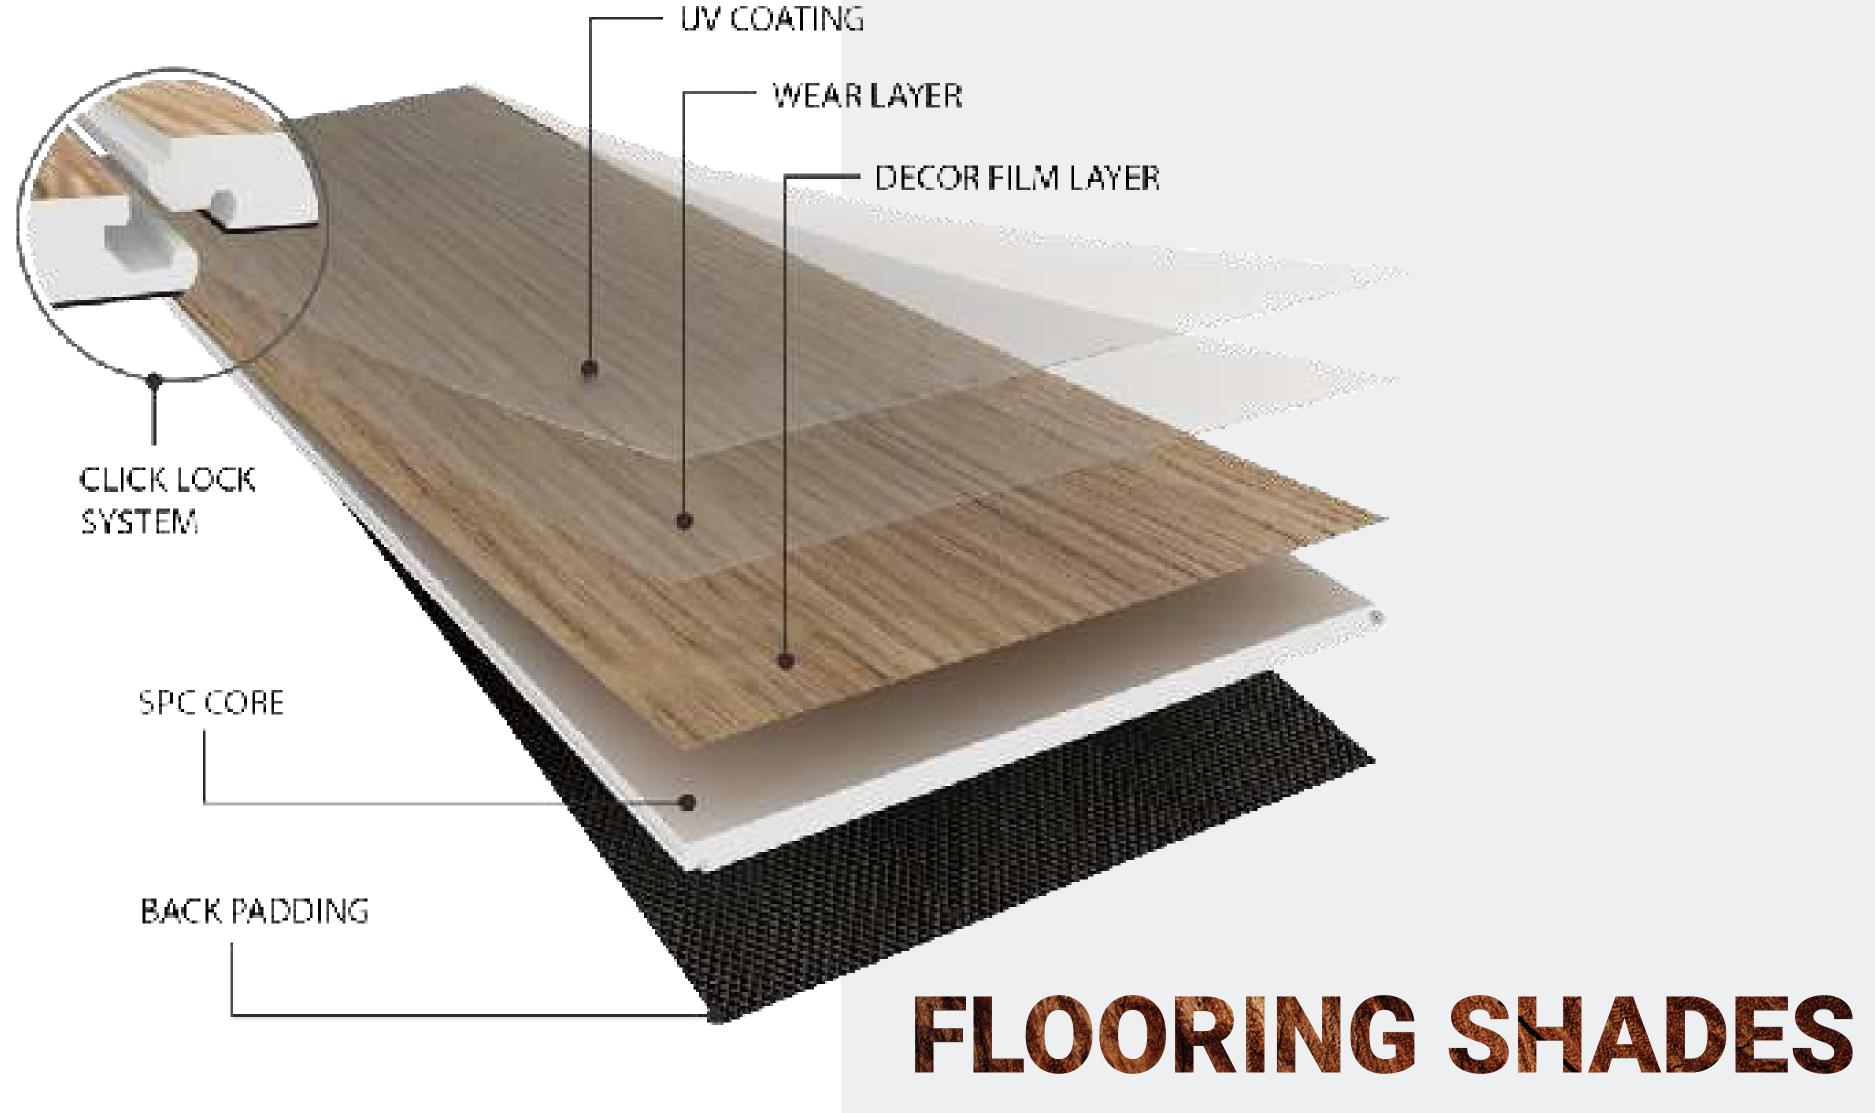

## 11 SPC FLOORING

- ► REDUCE THE RISK OF EXPANSION AND/OR CONTRACTION
- ► ASSOCIATED WITH TEMPERATURE CHANGES.
- ▶ VERSATILE.
- ► HIGH RESISTANCE TO SHOCKS AND IMPACTS. INSULATION/SOUNDPROOFING CAPABILITIES.
- ► EASY TO INSTALL.