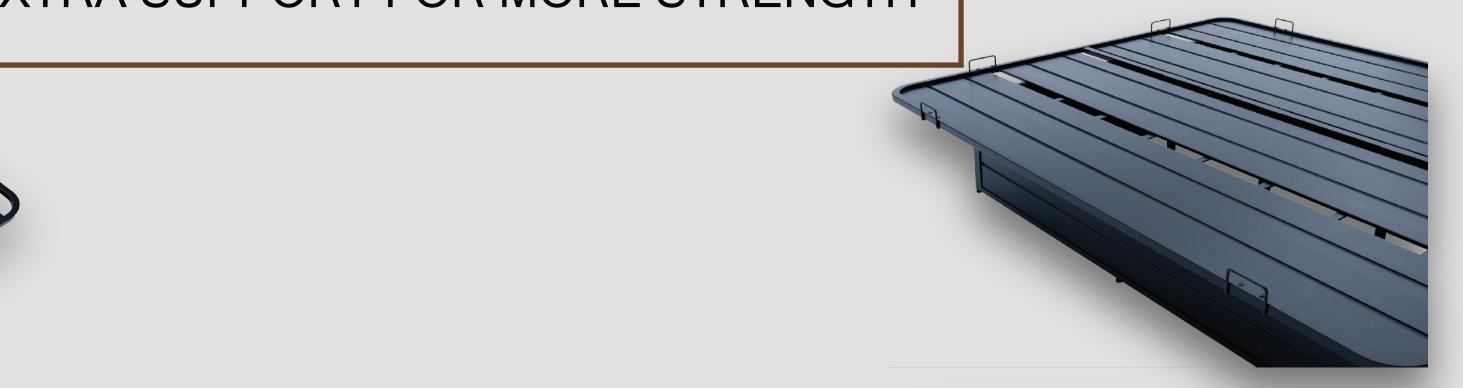

# 

- ► STRONG & DURABLE
- ► EASY TO CLEAN
- ► EASY TO ASSEMBLE
- ► COVER WITH ALL SIDES
- ► WELL COVER WITH POWDER COATING
- ► EXTRA SUPPORT FOR MORE STRENGTH