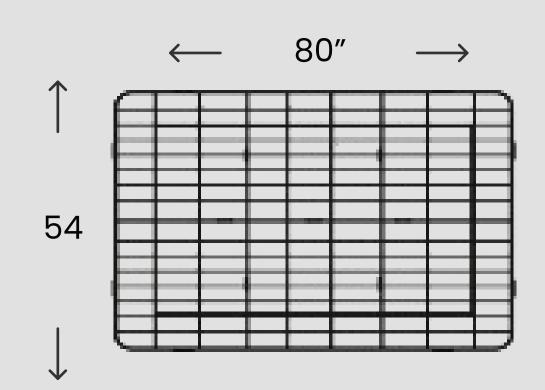

#### **QUEEN SIZE**

XL FULL SIZE

# TECHNICAL SPECIFICATION

\*\*METAL BED ALSO AVAILABLE WITH WOODEN COVERS IN ALL ABOVE MENTIONED SIZES.