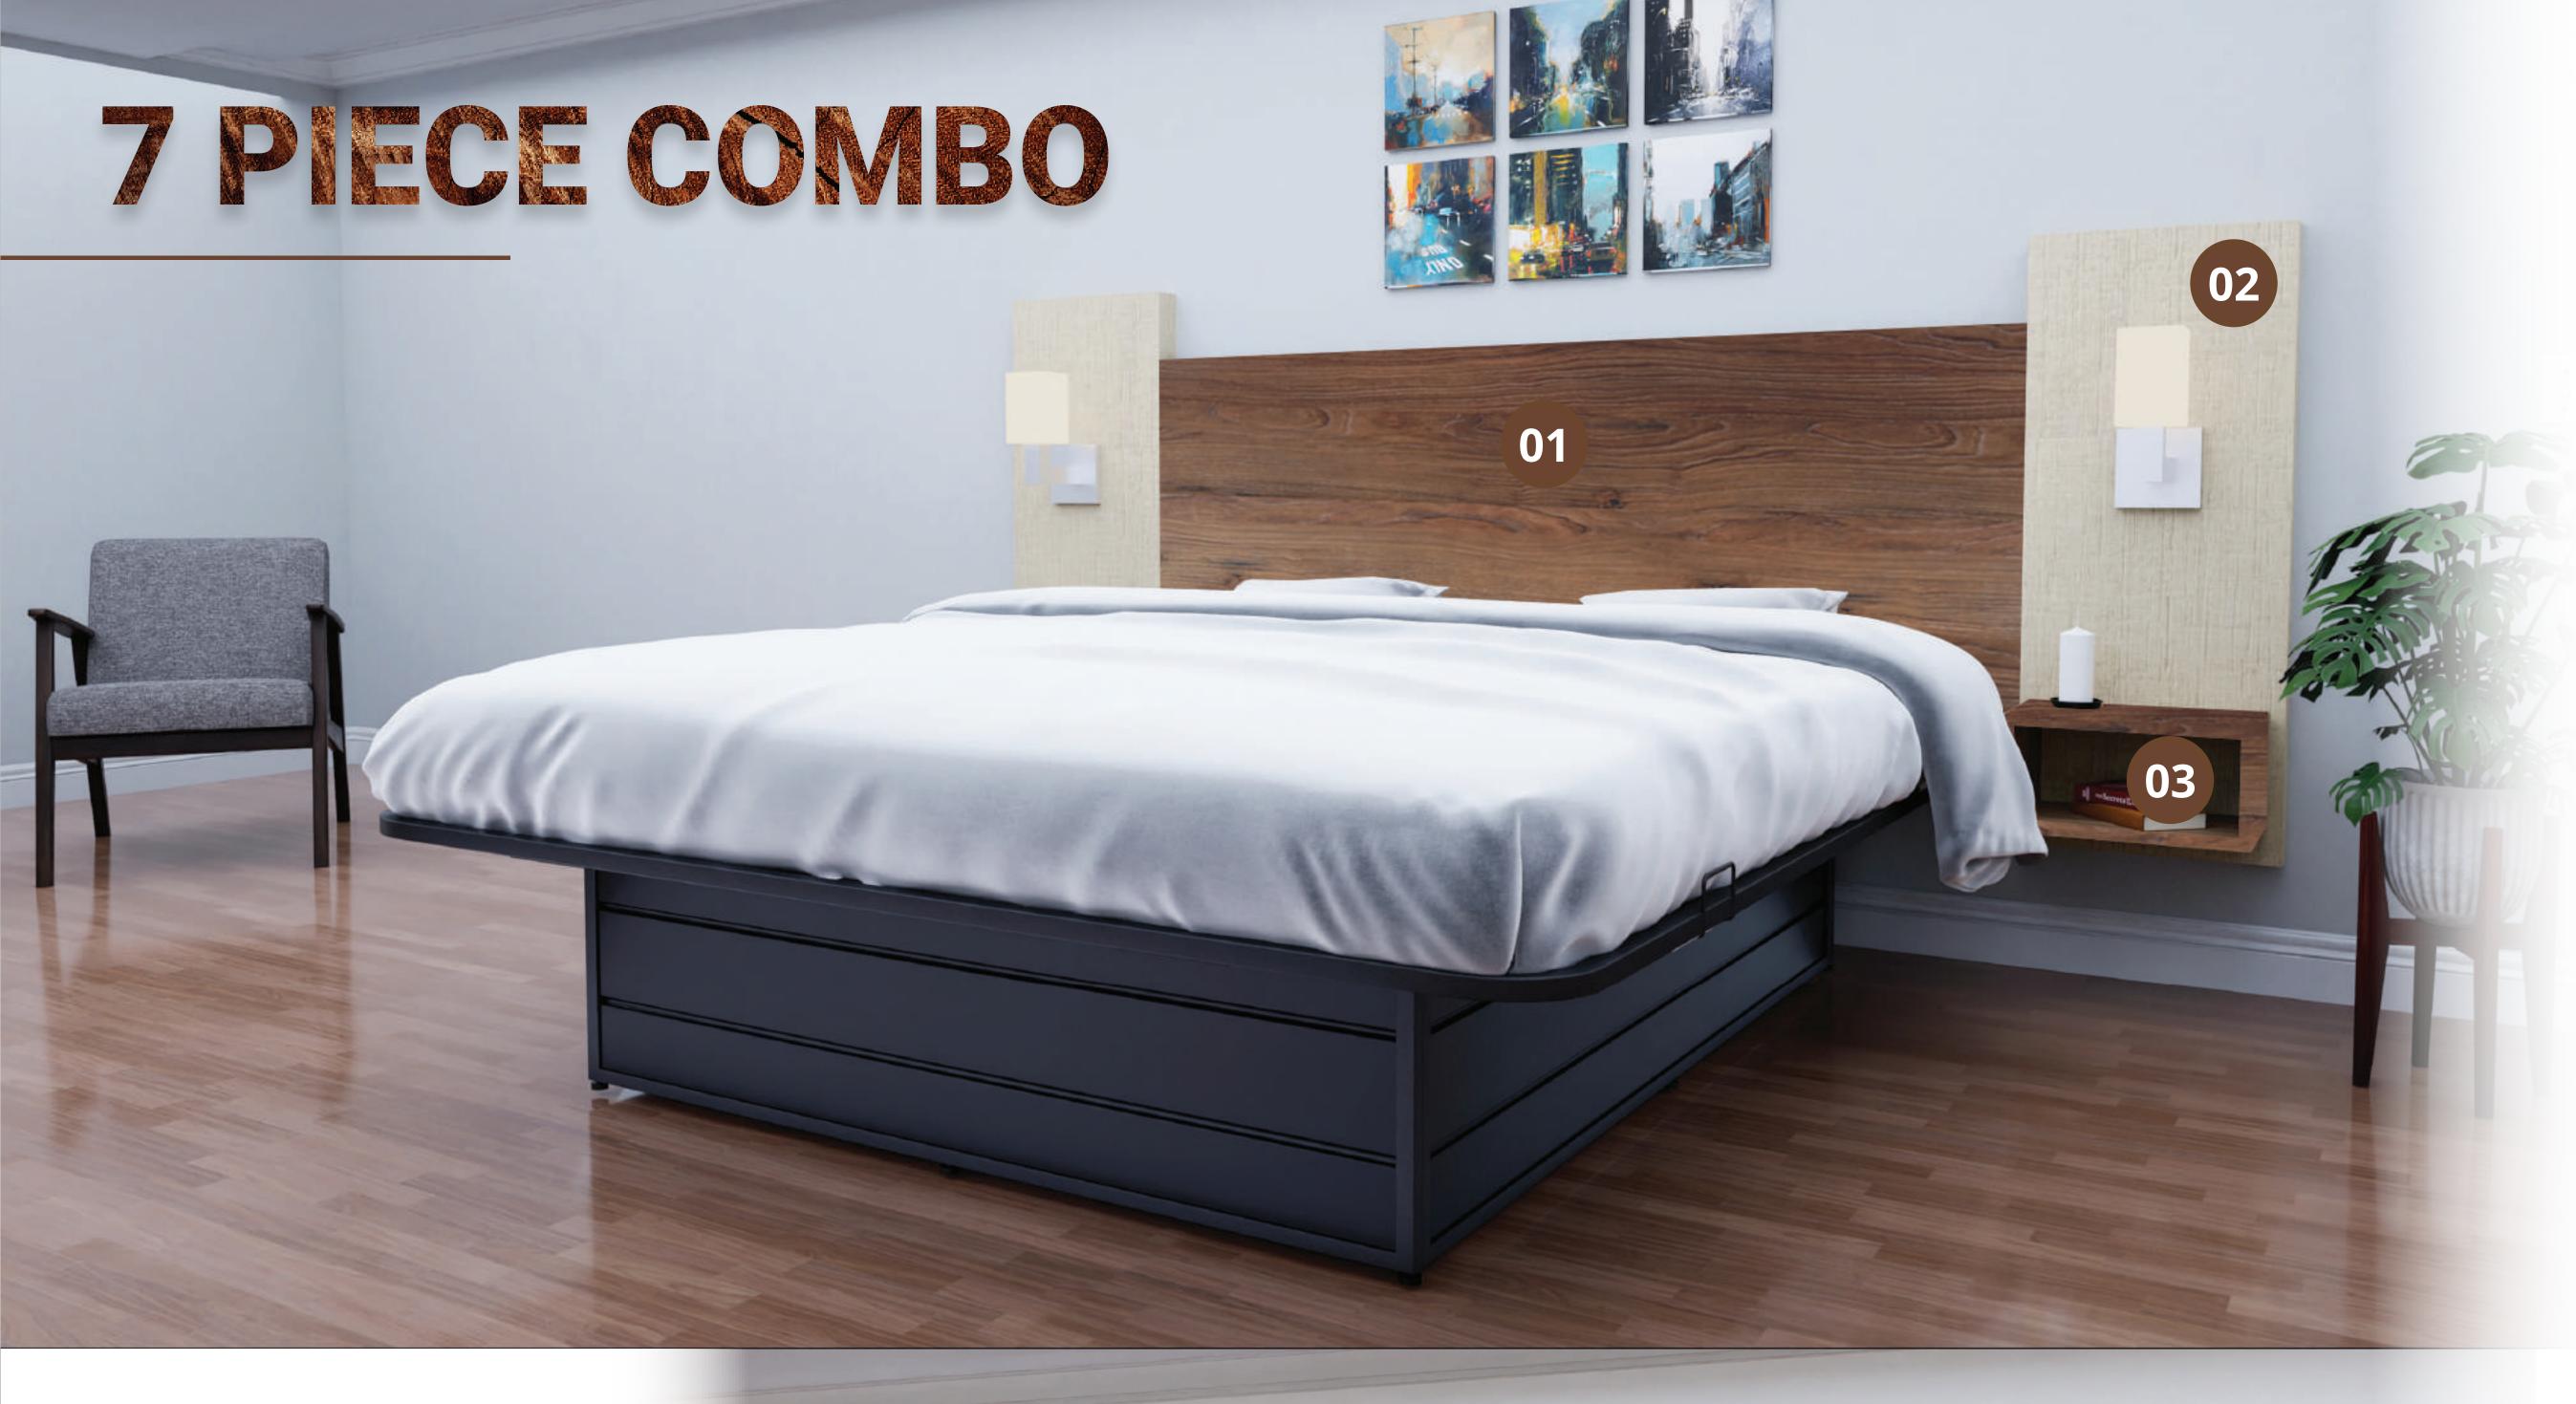

### PRODUCT LIST

- 01) HEAD BOARD
- 02) WALL GUARD
- 03 FLOATING CUBBY
  OR
  FLOATING CUBBY NIGHT STAND
- 04) MEDIA PANEL
- 05) MICRO FRIDGE COMBO
  OR
  2 CHEST DRAWER WITH OPEN SHELF
- 06) LUGGAGE BENCH
- 07) DESK