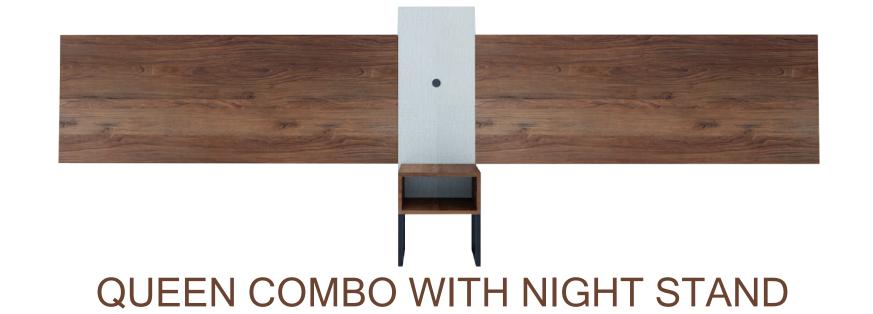

### PRODUCT LIST

- 01) HEAD BOARD
- 02) WALL GUARD
- 03 FLOATING CUBBY
  OR
  FLOATING CUBBY NIGHT STAND
- 04) MEDIA PANEL
- 05) MICRO FRIDGE COMBO
  OR
  2 CHEST DRAWER WITH OPEN SHELF
- 06) LUGGAGE BENCH
- 07) DESK

KING COMBO WITH FLOATING CUBBY

QUEEN COMBO WITH FLOATING CUBBY

MICRO FRIDGE COMBO

DESK

**KITCHEN TYPE 1**48"W x 22"D x 34"H

**KITCHEN TYPE 2** 60"W x 24"D x 34"H

**KITCHEN TYPE 3**72"W x 24"D x 34"/36"H