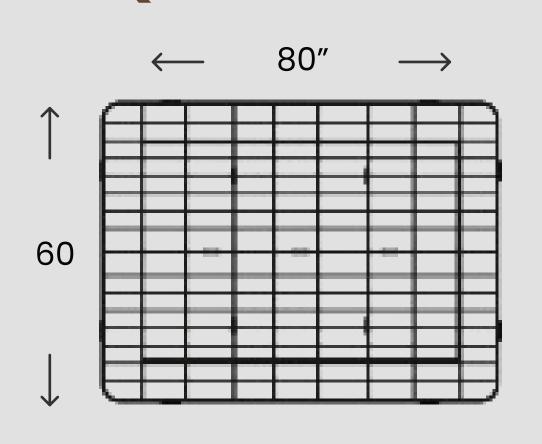

#### **QUEEN SIZE**

XL FULL SIZE

# TECHNICAL SPECIFICATION

\*\*METAL BED ALSO AVAILABLE WITH WOODEN COVERS IN ALL ABOVE MENTIONED SIZES.