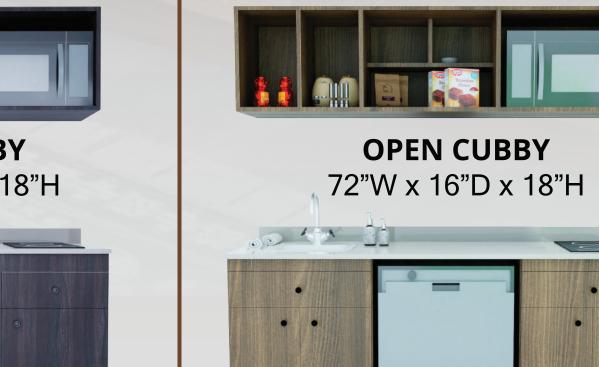

KING COMBO WITH FLOATING CUBBY

QUEEN COMBO WITH FLOATING CUBBY

MICRO FRIDGE COMBO

DESK

**KITCHEN TYPE 1**48"W x 22"D x 34"H

**KITCHEN TYPE 2** 60"W x 24"D x 34"H

**KITCHEN TYPE 3**72"W x 24"D x 34"/36"H

#### KITCHEN FEATURES

- WITH QUARTZ STONE
- SS SINK WITH FAUCET

**2023 © ENDLOS** 

- WITH TWO BURNER ELECTRIC STOVE
- AVAILABLE IN 'SUBURBAN' TYPE (ALL SIZES)

**VANITY SIZES**48"/60"/67"W x 22"D x 34"H