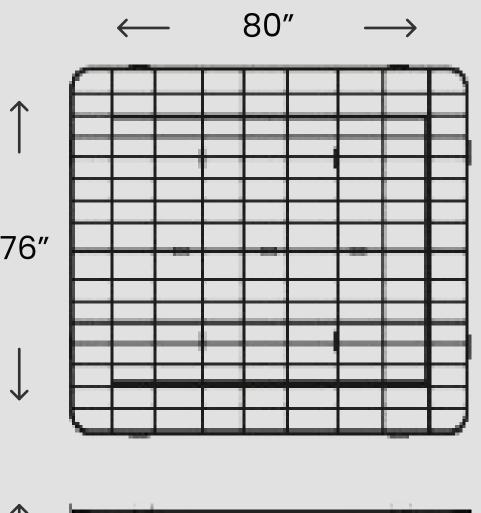

#### KING SIZE

# TECHNICAL SPECIFICATION

\*\*METAL BED ALSO AVAILABLE WITH WOODEN COVERS IN ALL ABOVE MENTIONED SIZES.