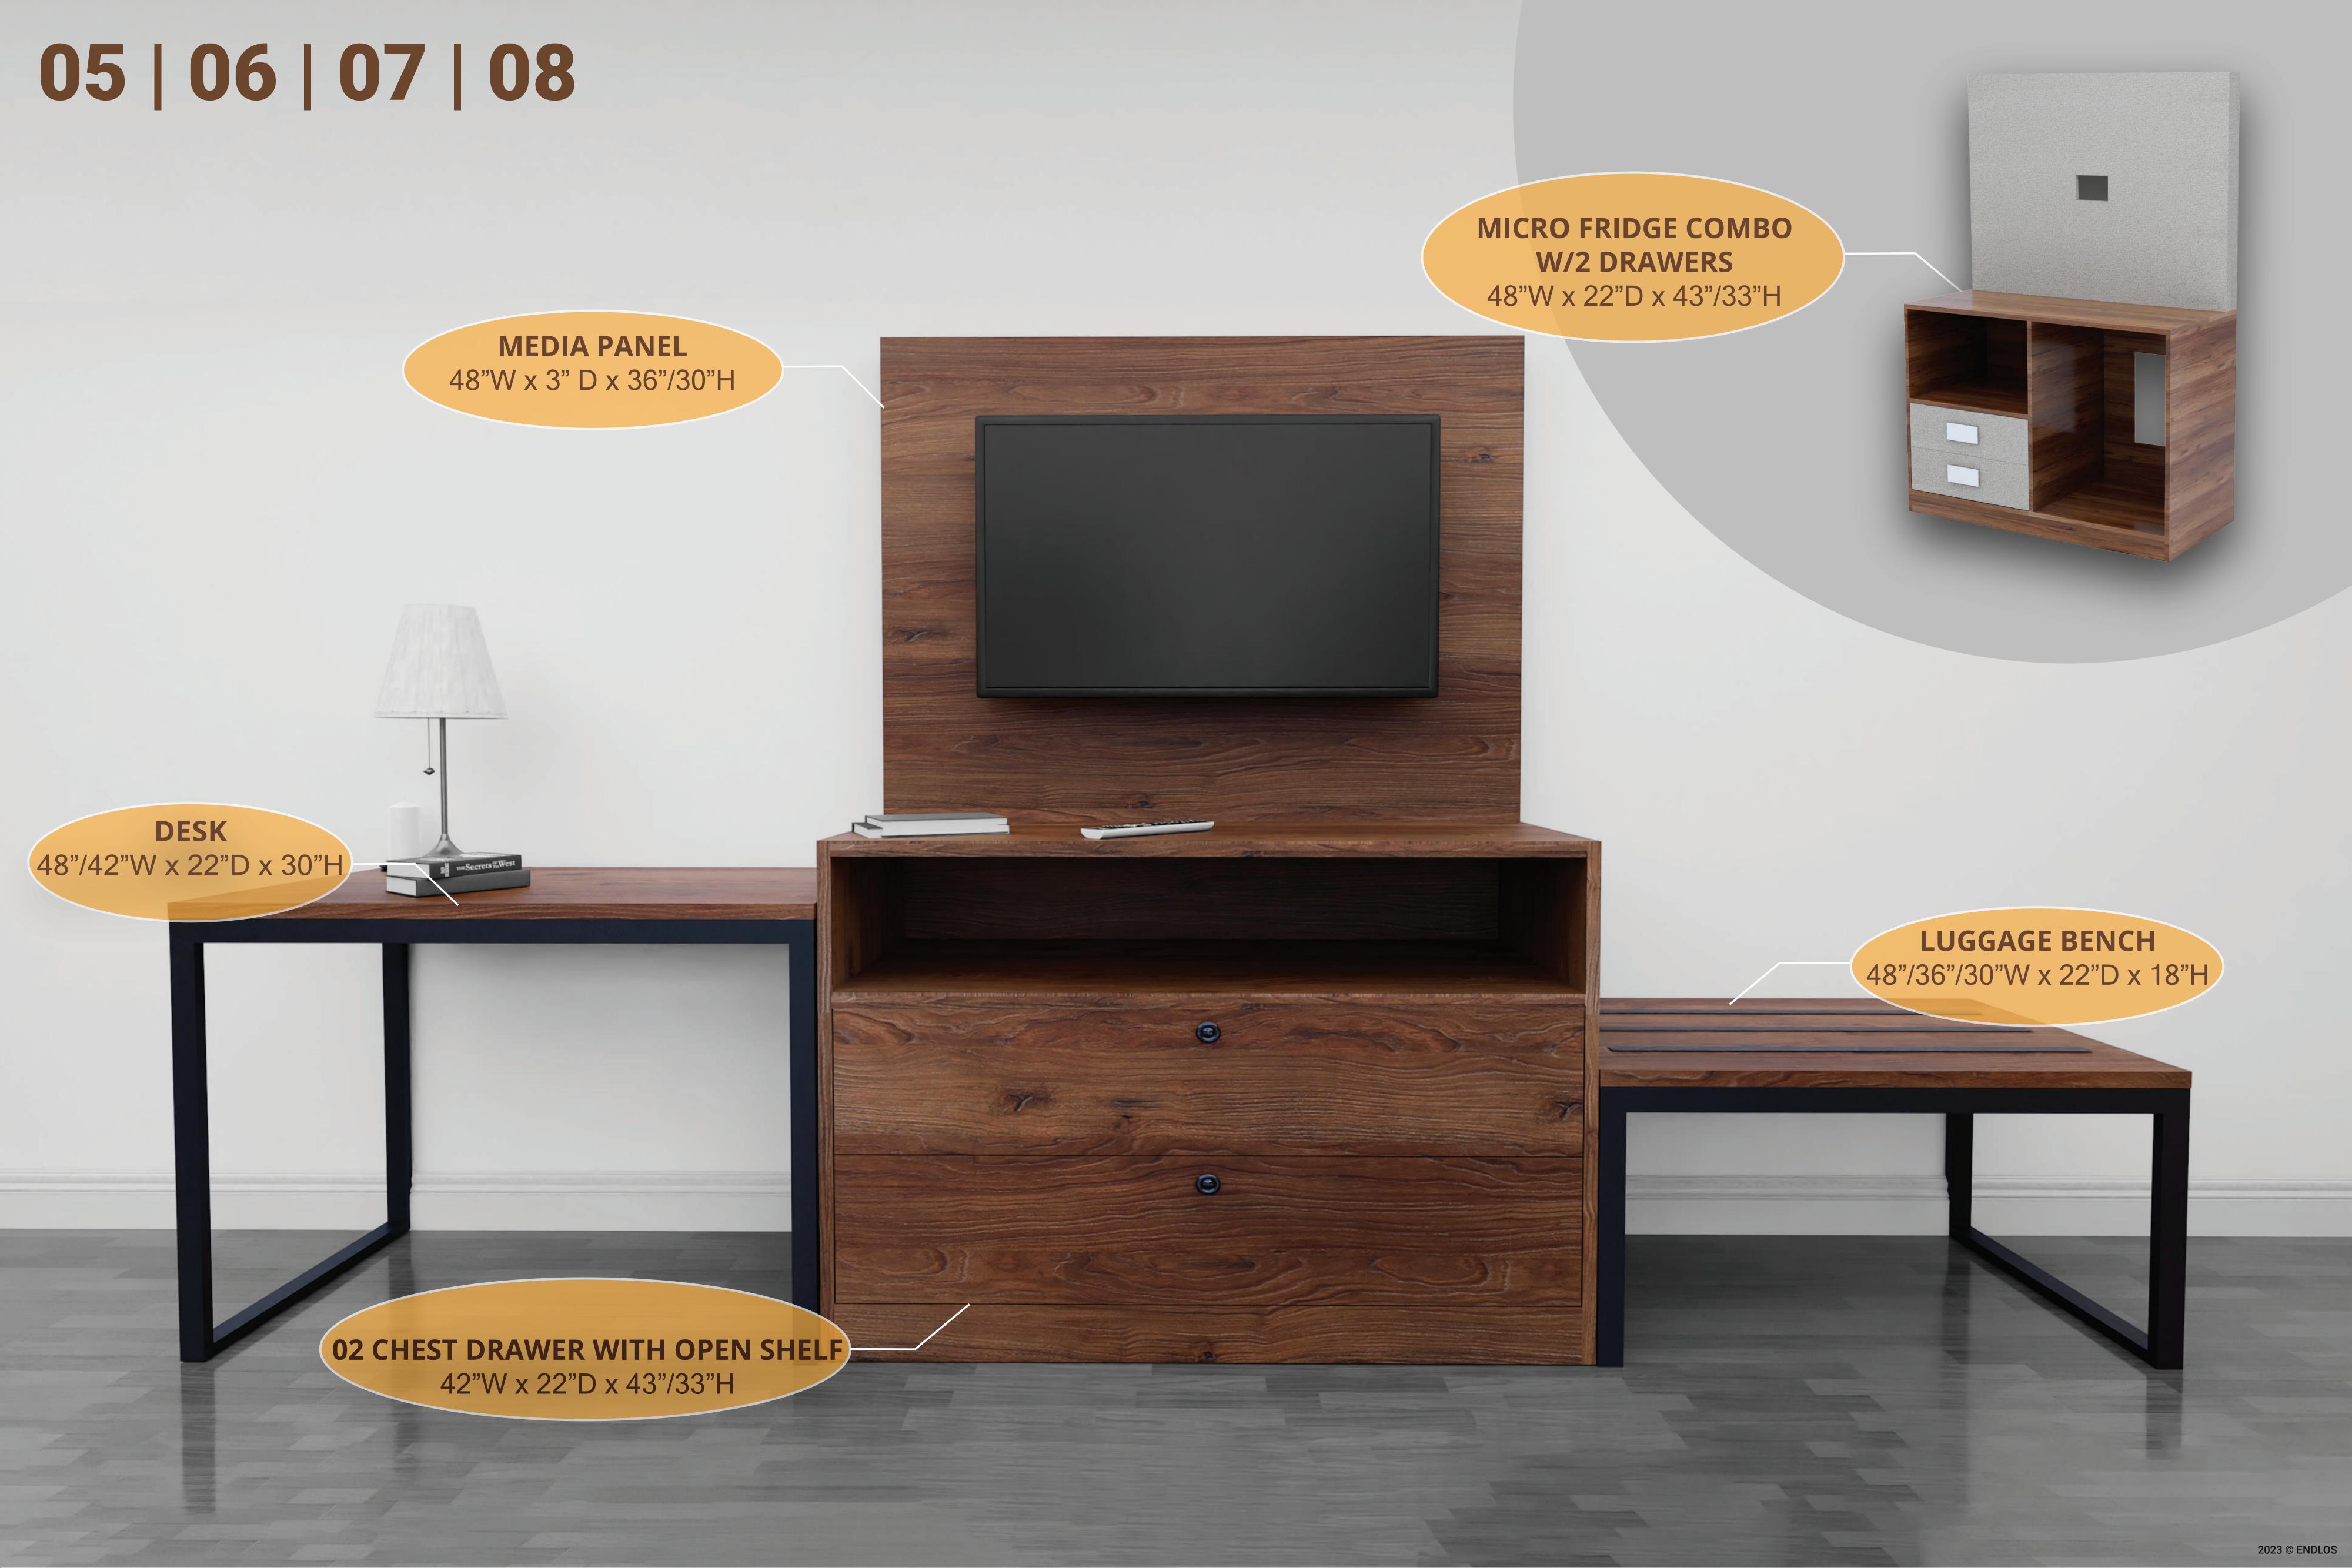

### PRODUCT LIST

- 01) HEAD BOARD
- 02) WALL GUARD
- 03 FLOATING CUBBY
  OR
  FLOATING CUBBY NIGHT STAND
- 04) MEDIA PANEL
- 05) MICRO FRIDGE COMBO
  OR
  2 CHEST DRAWER WITH OPEN SHELF
- 06) LUGGAGE BENCH
- 07) DESK

KING COMBO WITH FLOATING CUBBY

QUEEN COMBO WITH FLOATING CUBBY

MICRO FRIDGE COMBO

DESK

**KITCHEN TYPE 1**48"W x 22"D x 34"H

**KITCHEN TYPE 2** 60"W x 24"D x 34"H

**KITCHEN TYPE 3**72"W x 24"D x 34"/36"H