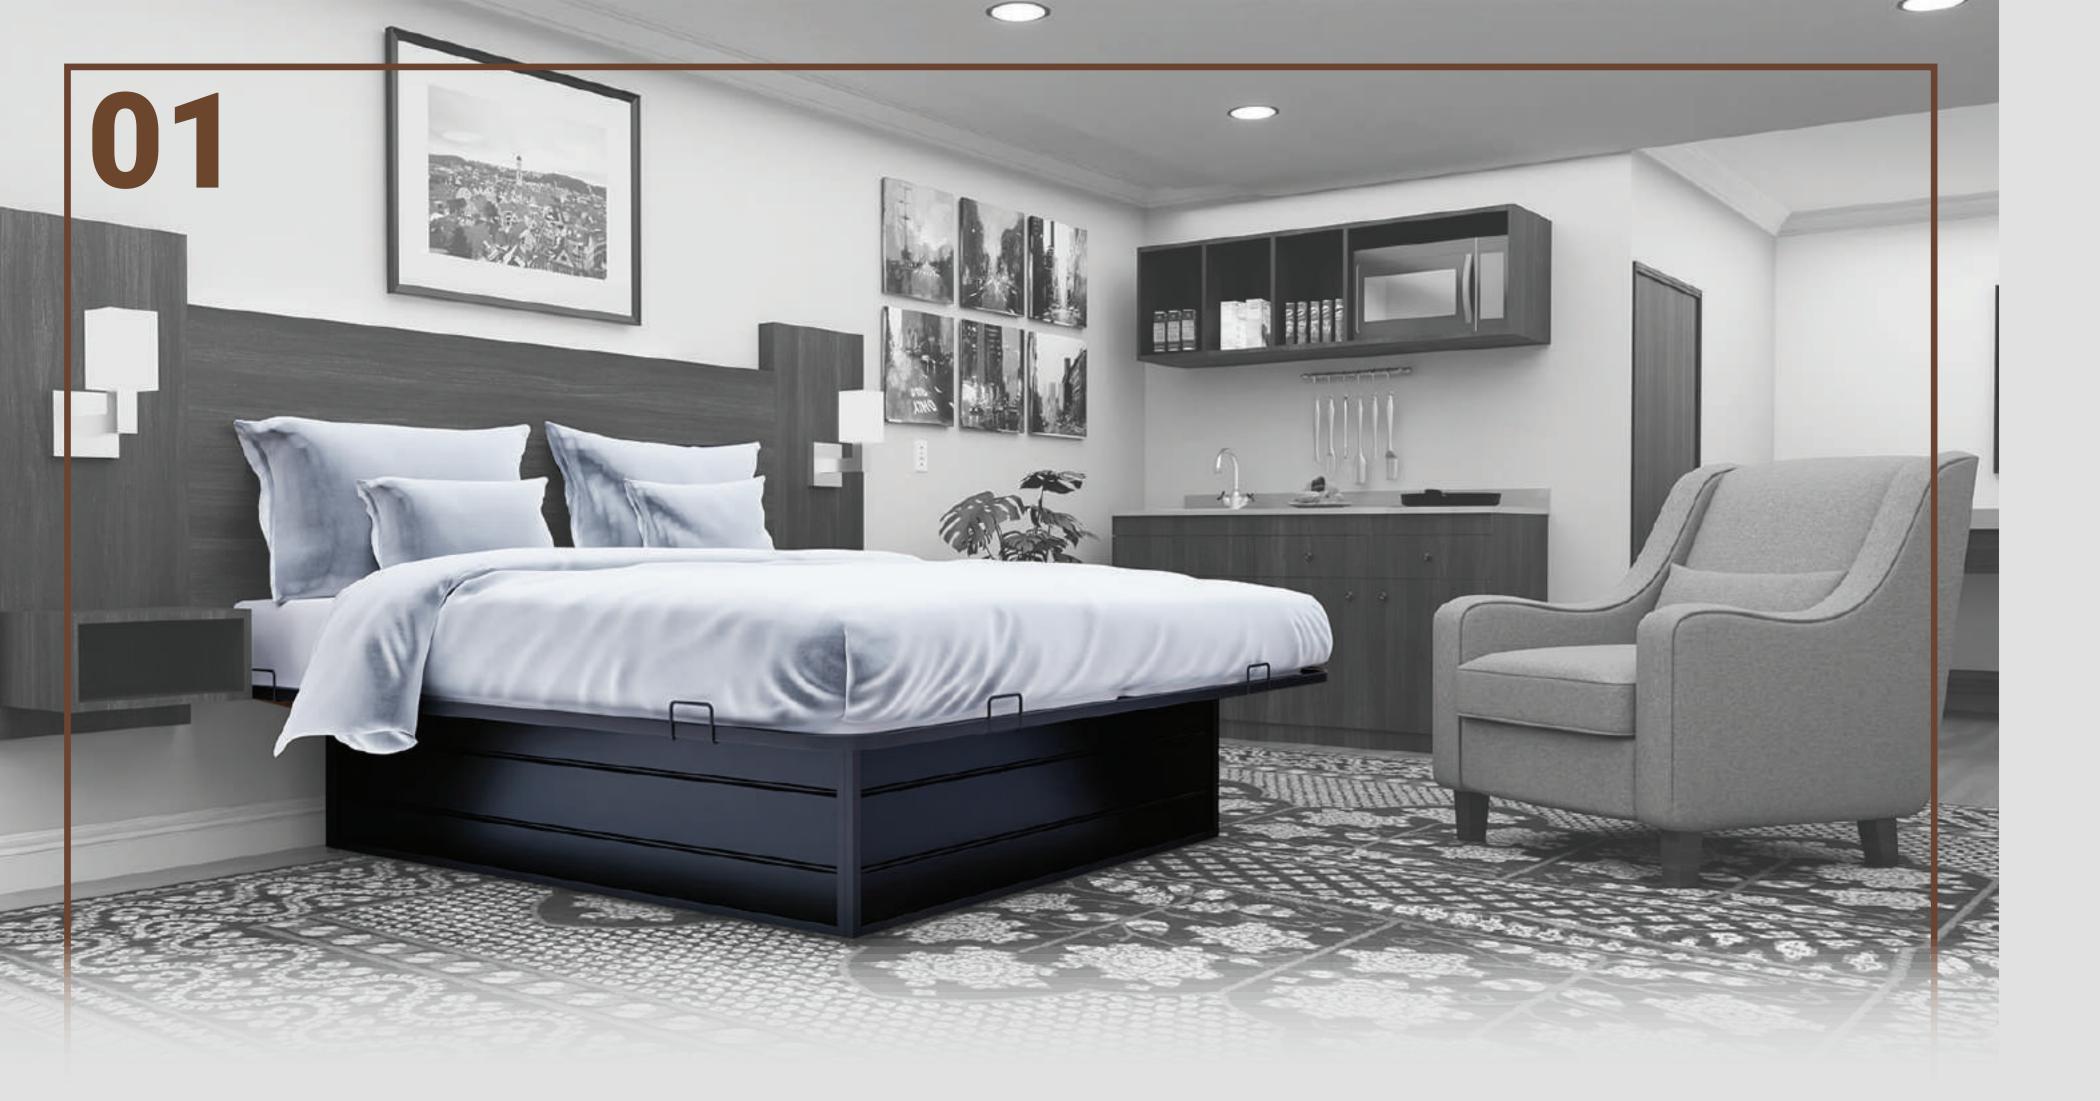

### PRODUCT LIST

- 01) HEAD BOARD
- 02) WALL GUARD
- 03 FLOATING CUBBY
  OR
  FLOATING CUBBY NIGHT STAND
- 04) MEDIA PANEL
- 05) MICRO FRIDGE COMBO
  OR
  2 CHEST DRAWER WITH OPEN SHELF
- 06) LUGGAGE BENCH
- 07) DESK

KING COMBO WITH FLOATING CUBBY

QUEEN COMBO WITH FLOATING CUBBY

MICRO FRIDGE COMBO

DESK

**KITCHEN TYPE 1**48"W x 22"D x 34"H

**KITCHEN TYPE 2** 60"W x 24"D x 34"H

**KITCHEN TYPE 3**72"W x 24"D x 34"/36"H