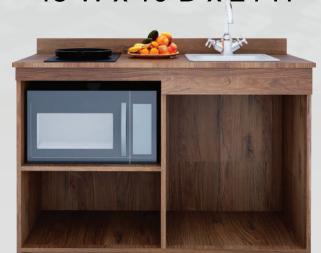

KING COMBO WITH FLOATING CUBBY

QUEEN COMBO WITH FLOATING CUBBY

MICRO FRIDGE COMBO

DESK

**KITCHEN TYPE 1**48"W x 22"D x 34"H

**KITCHEN TYPE 2** 60"W x 24"D x 34"H

**KITCHEN TYPE 3**72"W x 24"D x 34"/36"H

#### KITCHEN FEATURES

- WITH QUARTZ STONE
- SS SINK WITH FAUCET

**2023 © ENDLOS** 

- WITH TWO BURNER ELECTRIC STOVE
- AVAILABLE IN 'SUBURBAN' TYPE (ALL SIZES)

**VANITY SIZES**48"/60"/67"W x 22"D x 34"H