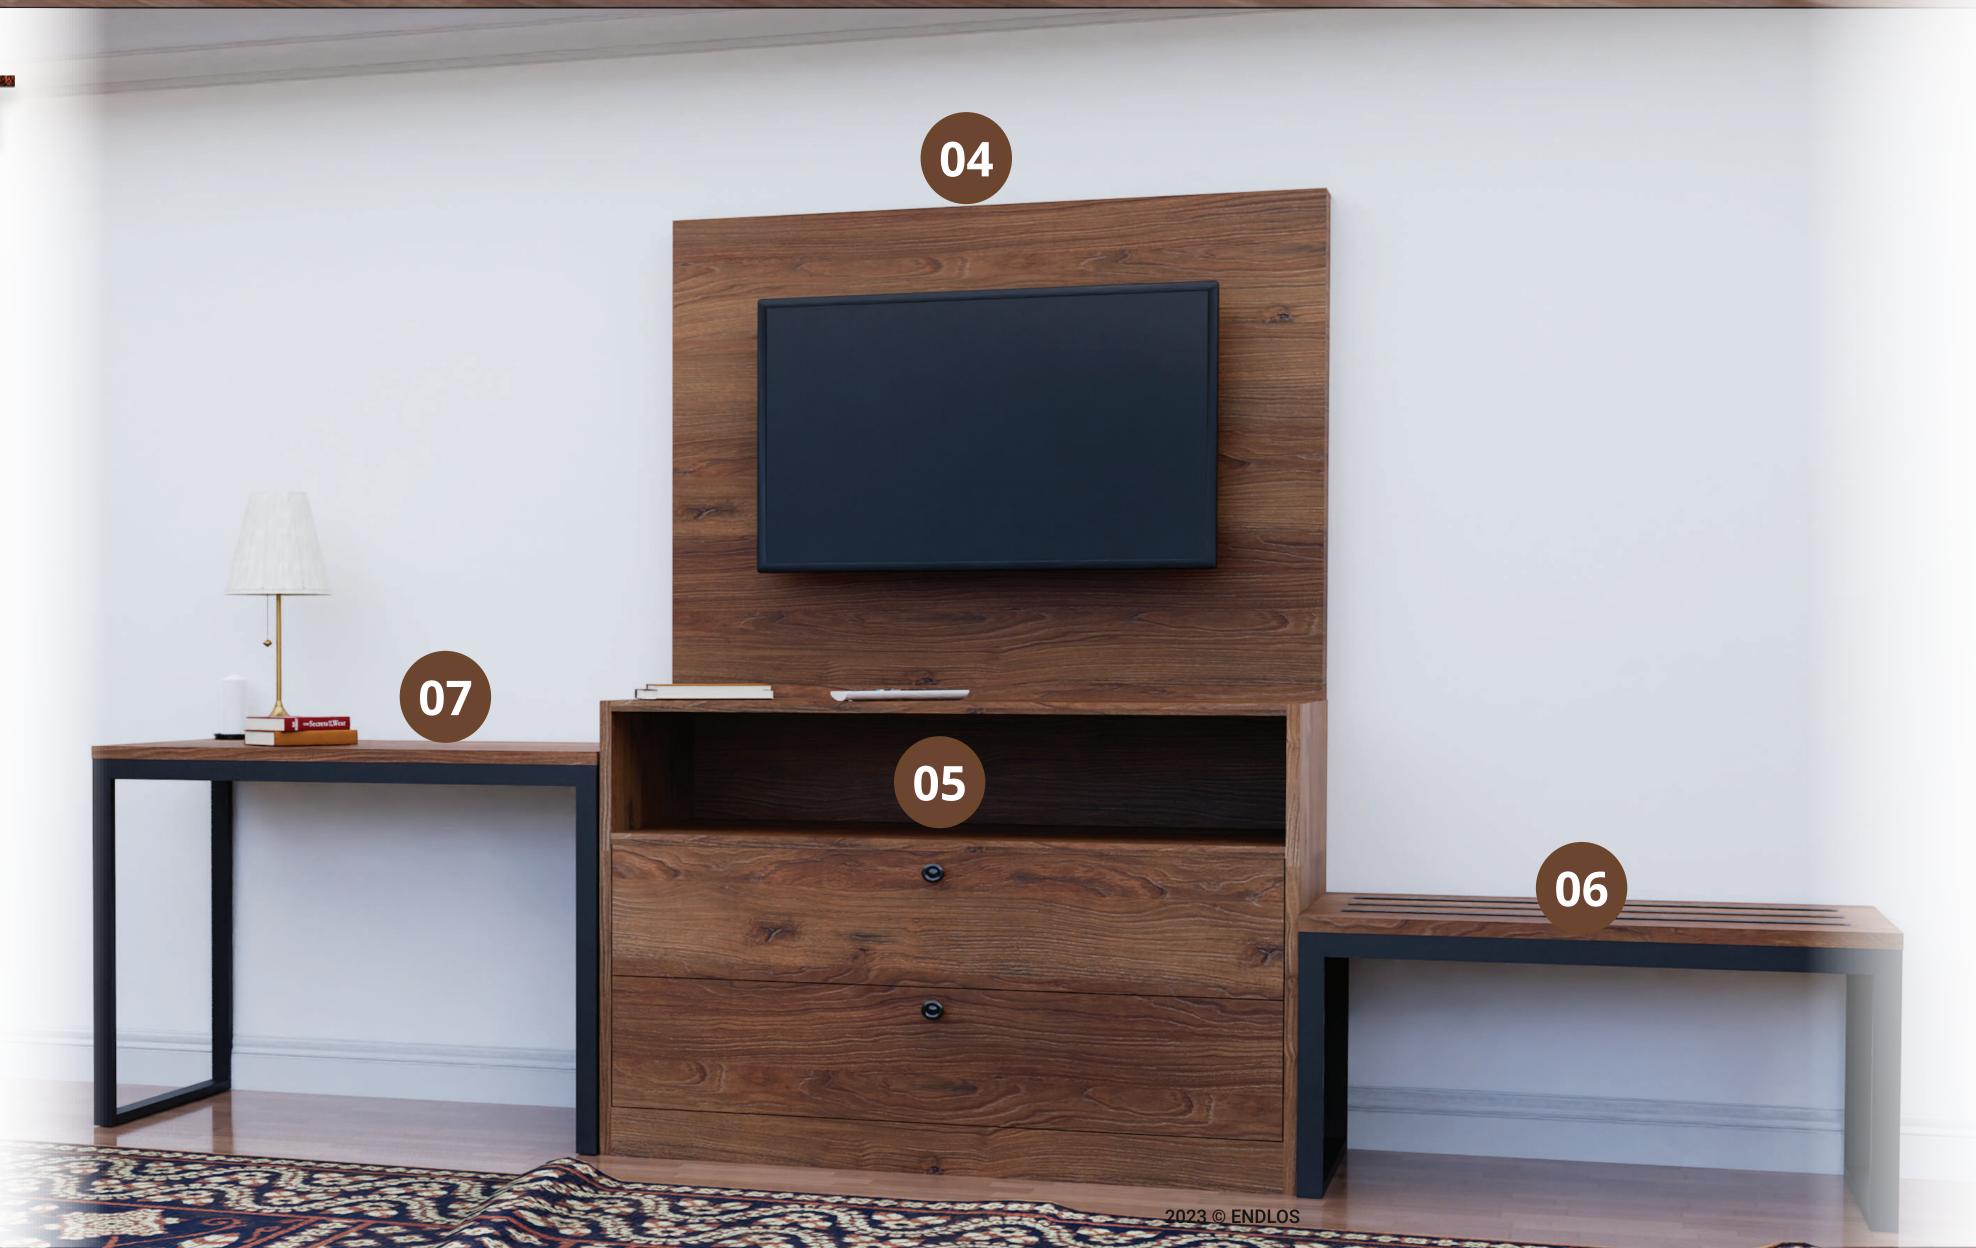

### PRODUCT LIST

- 01) HEAD BOARD
- 02) WALL GUARD
- 03 FLOATING CUBBY
  OR
  FLOATING CUBBY NIGHT STAND
- 04) MEDIA PANEL
- 05) MICRO FRIDGE COMBO
  OR
  2 CHEST DRAWER WITH OPEN SHELF
- 06) LUGGAGE BENCH
- 07) DESK