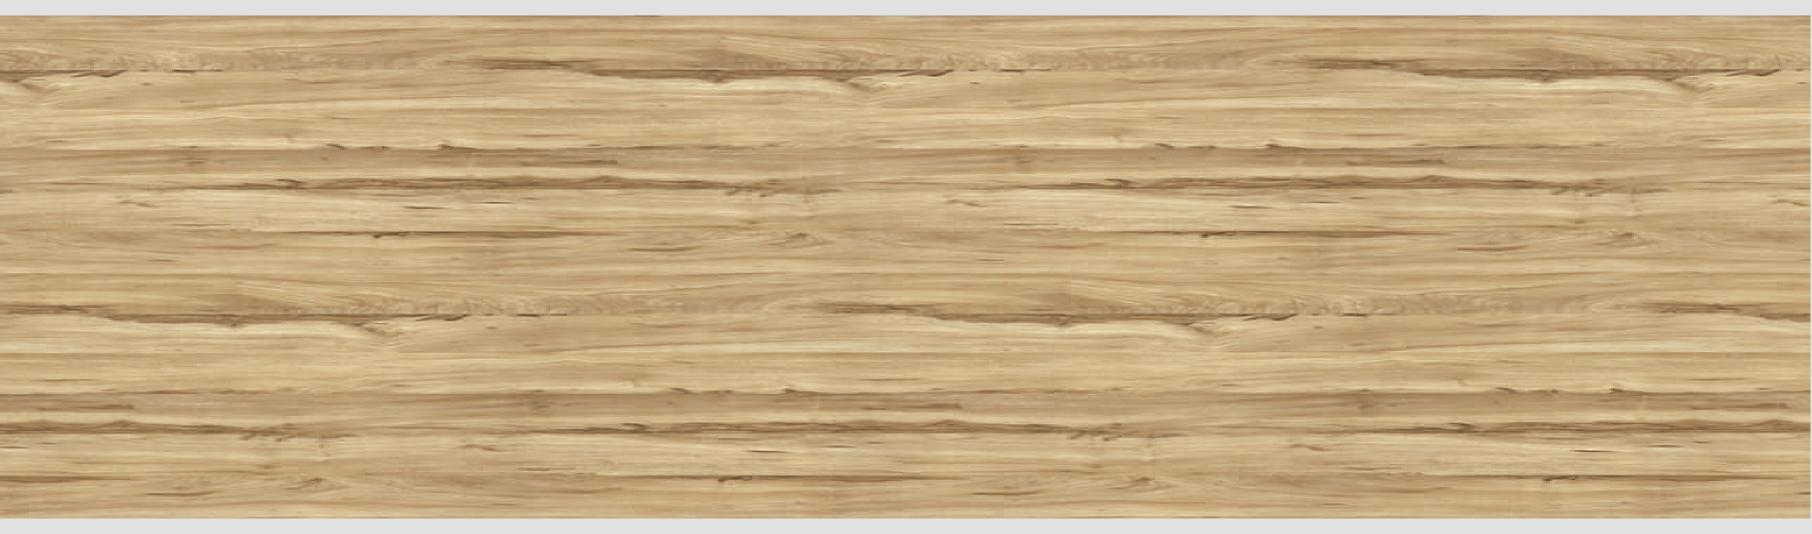

## 11 SPC FLOORING

- ► REDUCE THE RISK OF EXPANSION AND/OR CONTRACTION
- ► ASSOCIATED WITH TEMPERATURE CHANGES.
- ▶ VERSATILE.
- ► HIGH RESISTANCE TO SHOCKS AND IMPACTS. INSULATION/SOUNDPROOFING CAPABILITIES.
- ► EASY TO INSTALL.