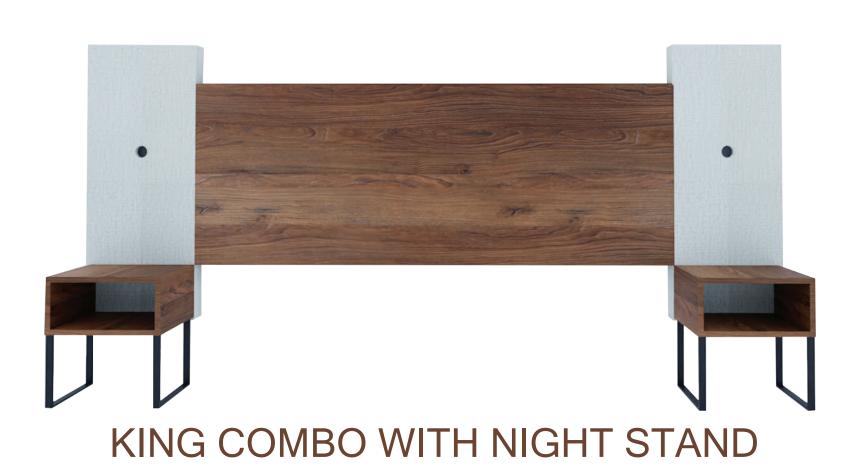

### PRODUCT LIST

- 01) HEAD BOARD
- 02) WALL GUARD
- 03 FLOATING CUBBY
  OR
  FLOATING CUBBY NIGHT STAND
- 04) MEDIA PANEL
- 05) MICRO FRIDGE COMBO
  OR
  2 CHEST DRAWER WITH OPEN SHELF
- 06) LUGGAGE BENCH
- 07) DESK