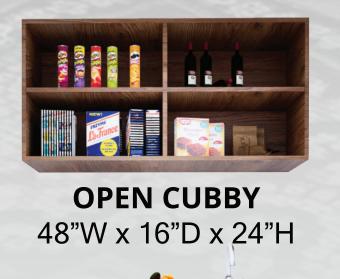

### PRODUCT LIST

- 01) HEAD BOARD
- 02) WALL GUARD
- 03 FLOATING CUBBY
  OR
  FLOATING CUBBY NIGHT STAND
- 04) MEDIA PANEL
- 05) MICRO FRIDGE COMBO
  OR
  2 CHEST DRAWER WITH OPEN SHELF
- 06) LUGGAGE BENCH
- 07) DESK